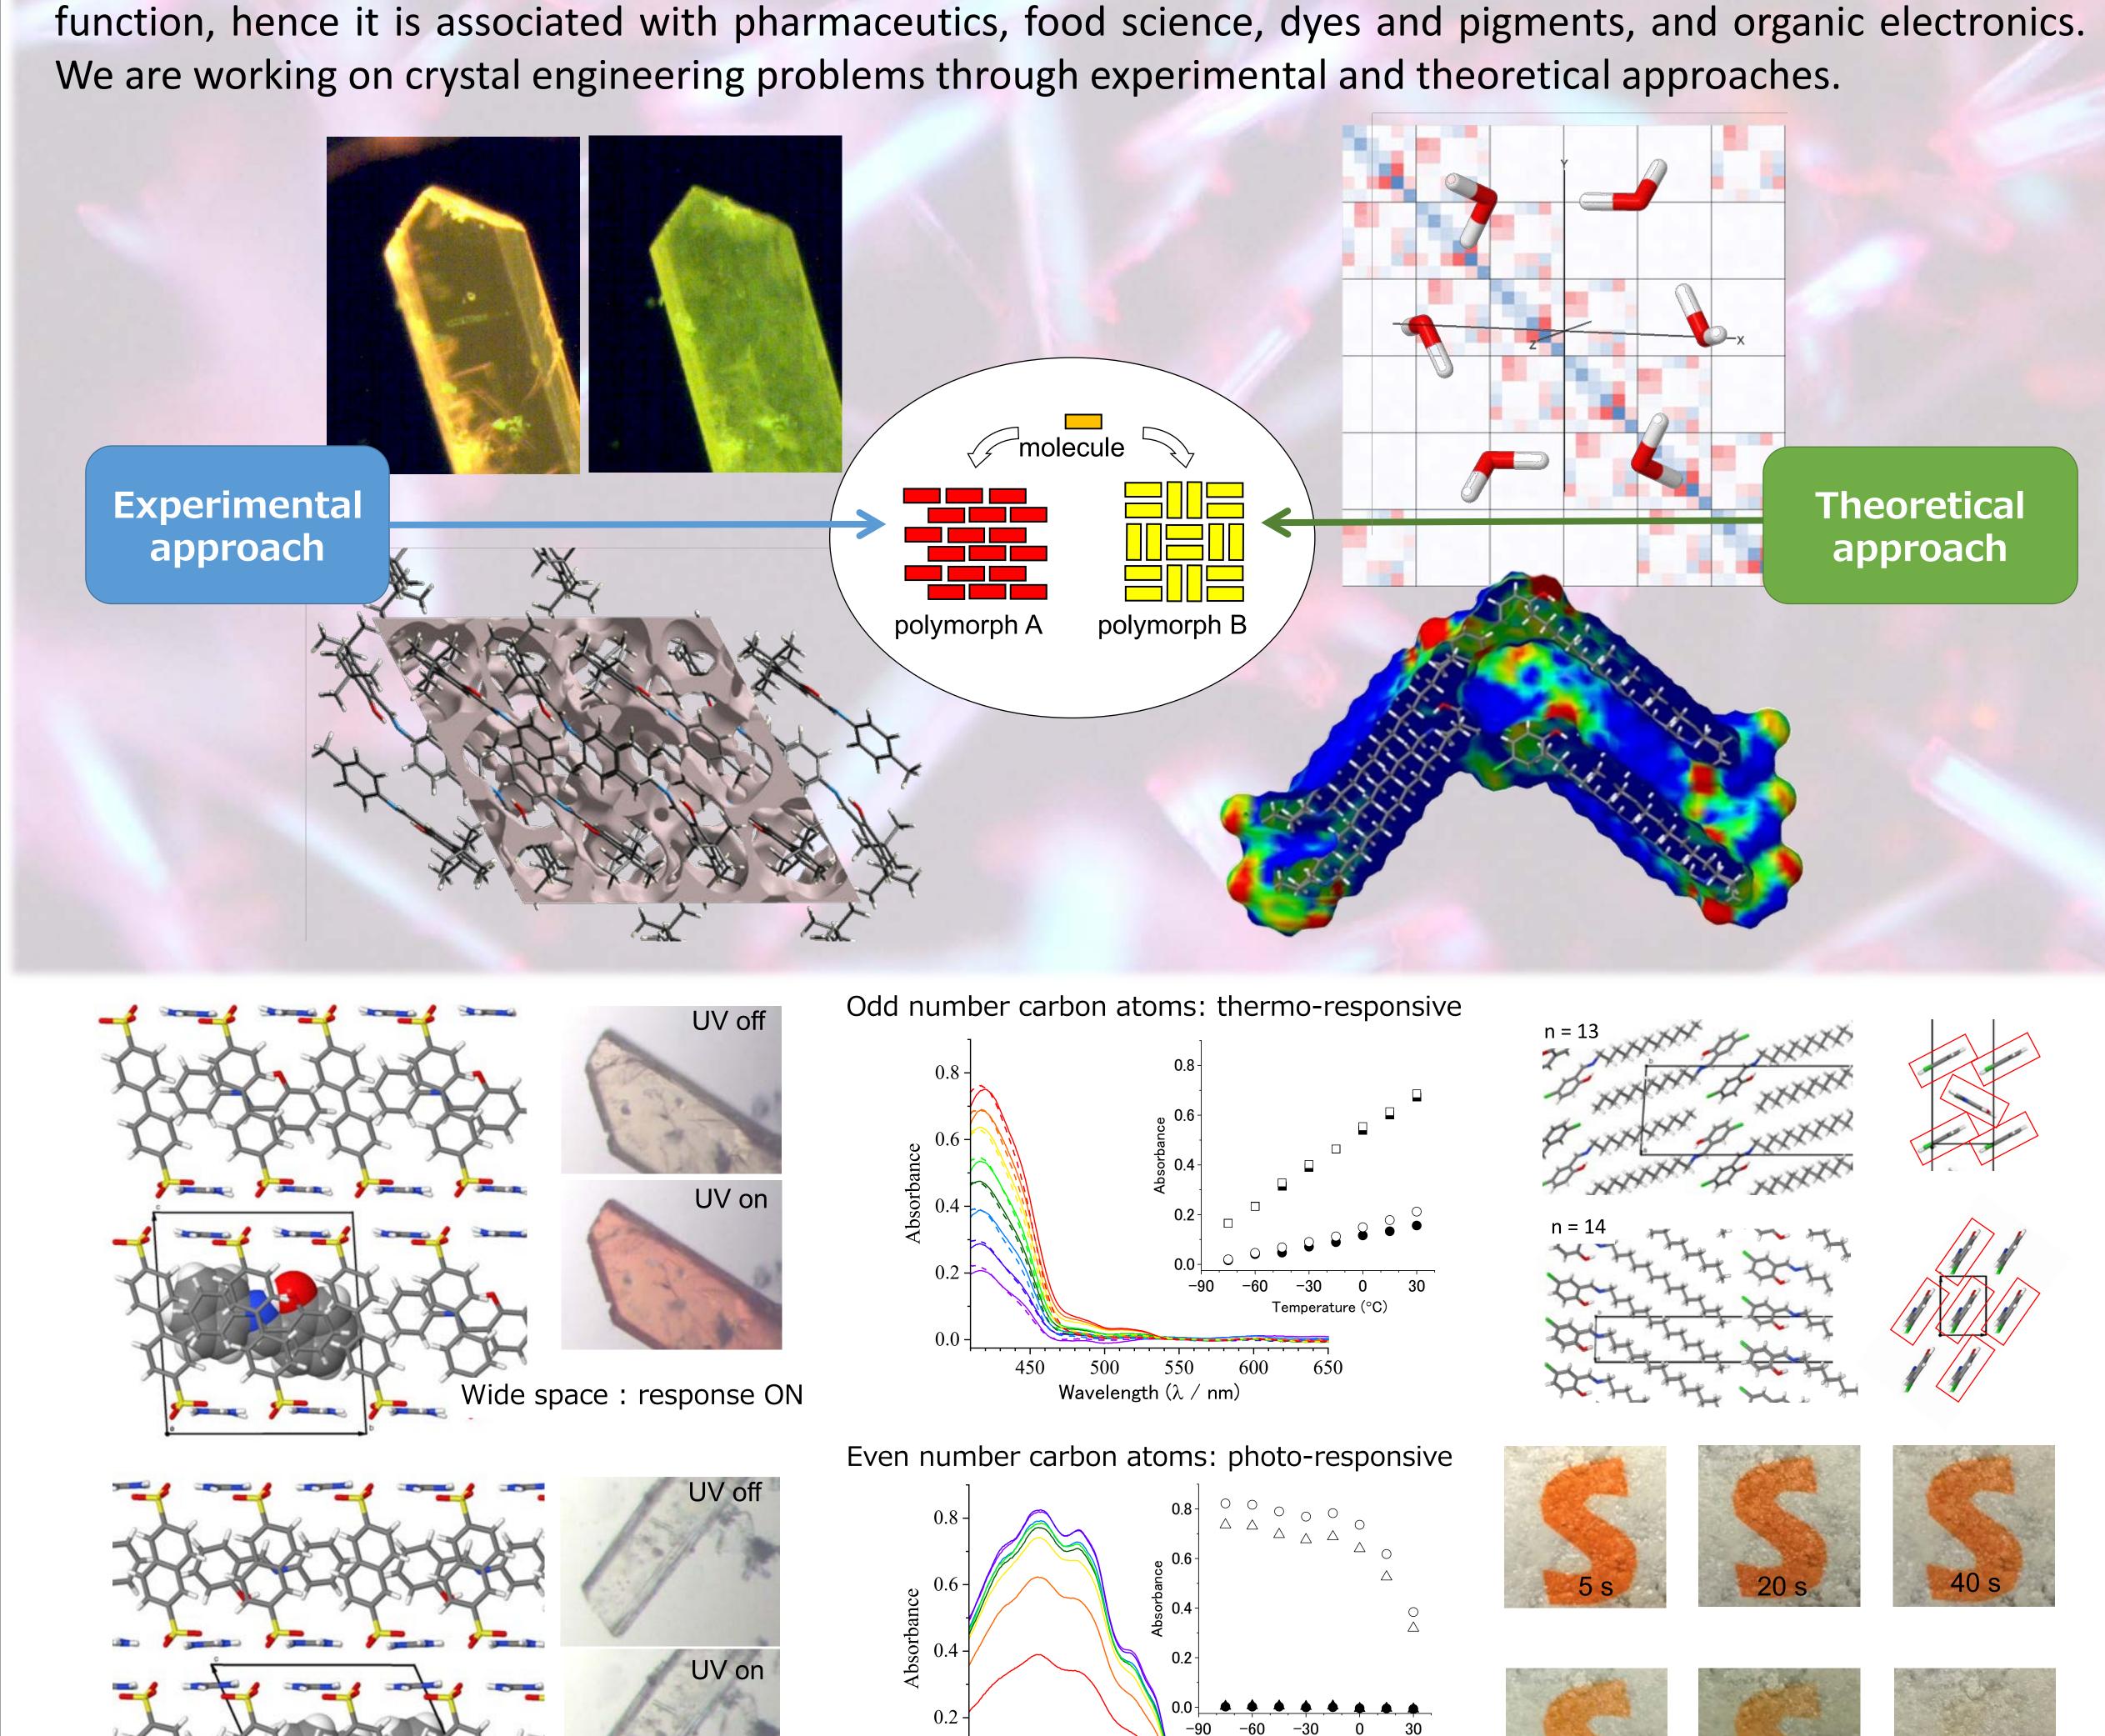

## Functions of Molecular Arrangement

Polymorphism, a phenomenon that a single molecule crystallizes differently, has an impact on the materials'

Encapsulation of molecules into crystal space modifies their photo-response. (RSC Adv. 2021) A slight modification of molecular structure (i.e. homolog approach) had an impact on crystal packing, which realized hi-spec photochromic materials. (Cryst. Growth Des. 2021)