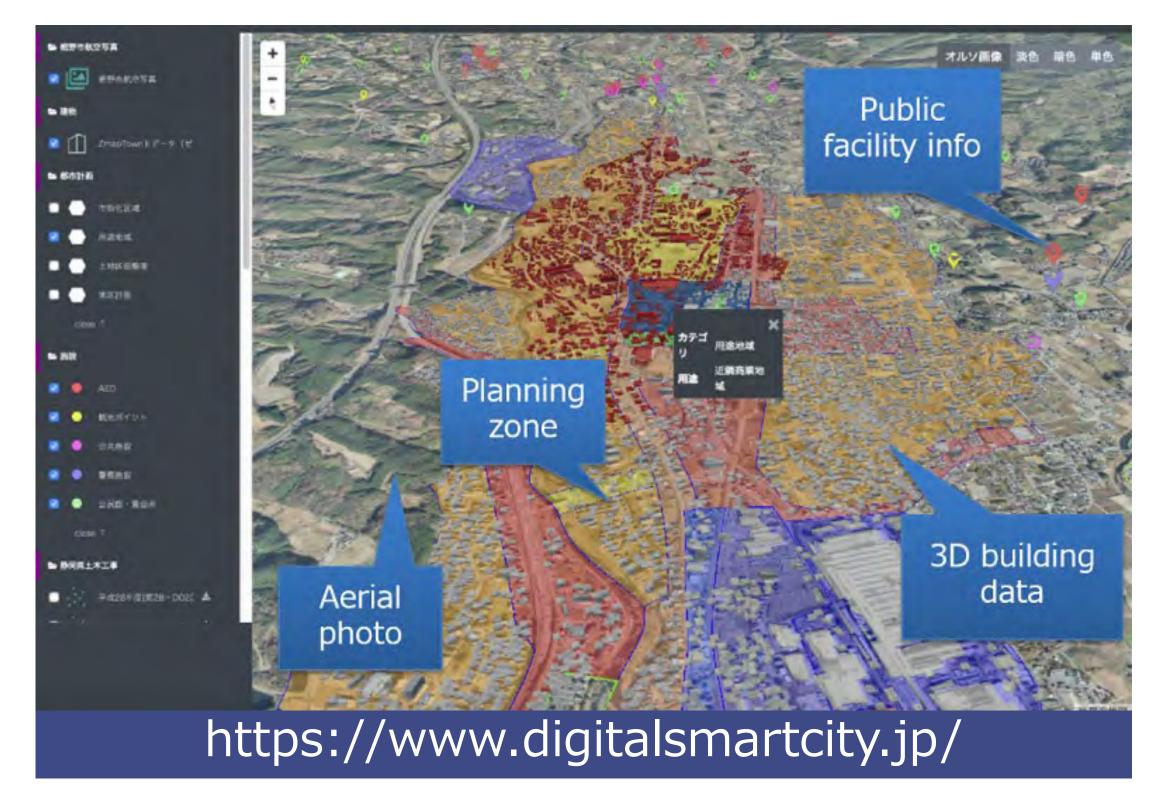

## ■ <u>Digital City Project: Various Regional Information for Digital Twin Infrastructure Construction</u>

Regular event of | Civic Cooperation Urban Planning Digital Communication Workshop] with Susono & Nanto City