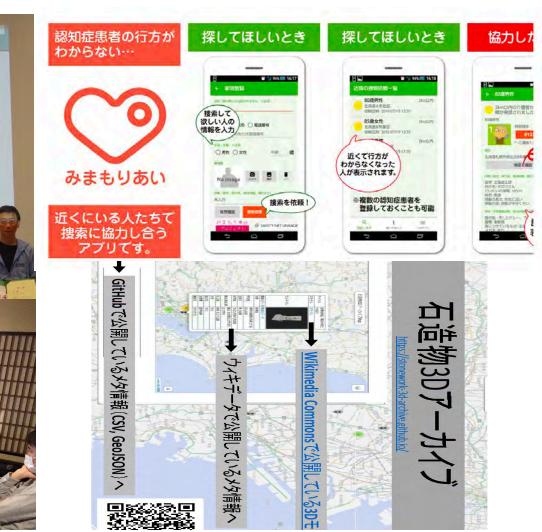

## ■ <u>Digital City Project: Various Regional Information for Digital Twin Infrastructure Construction</u>

Regular event of | Civic Cooperation Urban Planning Digital Communication Workshop] with Susono & Nanto City

Regional Challenges Solution and Innovation Creation even

[Urban Data Challenge (UDC)] for Citizens with Digital Data