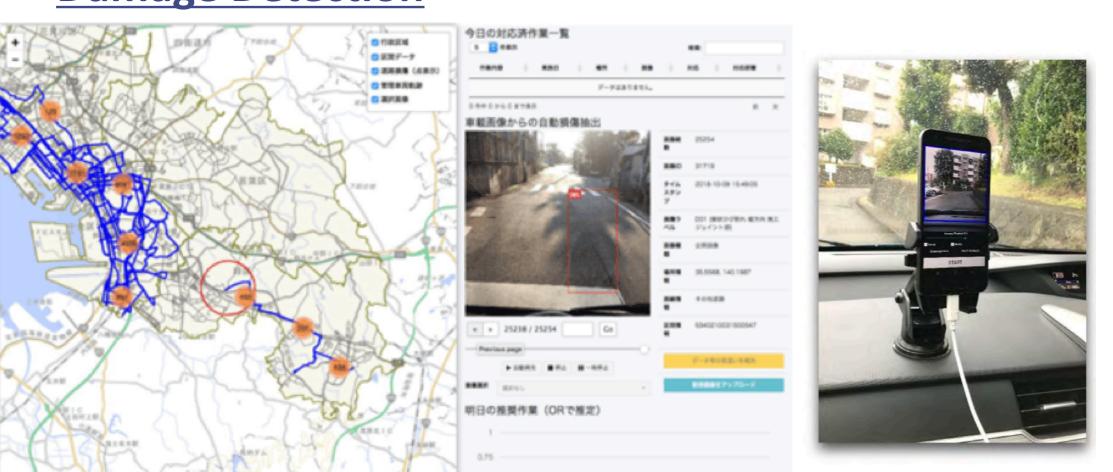

## ■ <u>Digital City Project: Various Regional Information for Digital Twin Infrastructure Construction</u>

Regular event of | Civic Cooperation Urban Planning Digital Communication Workshop] with Susono & Nanto City