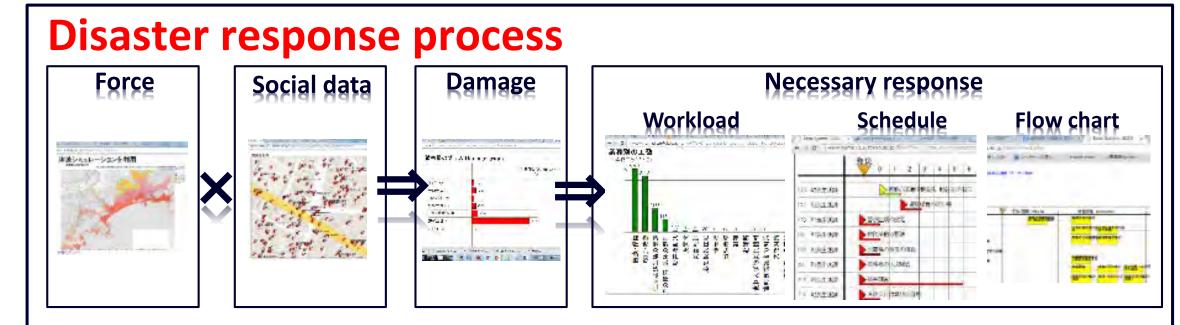

## **Disaster response support system: BOSS**

**Process \* Information \* Functional layout** 

Few members can design the total disaster response processes

## ⇒ Effective responses

500 kinds processes are defined and able to analyze responses