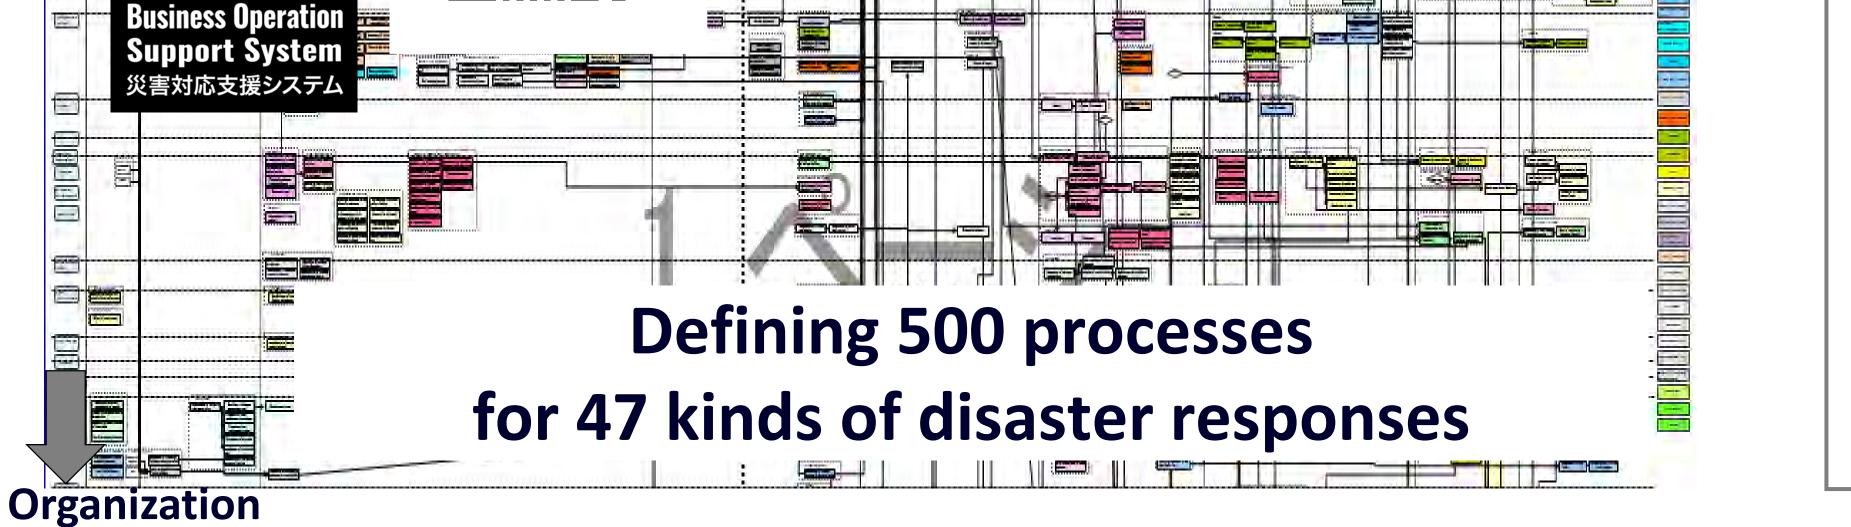

## ⇒ Effective responses

500 kinds processes are defined and able to analyze responses

## **Characteristics of BOSS: Standard of processes**