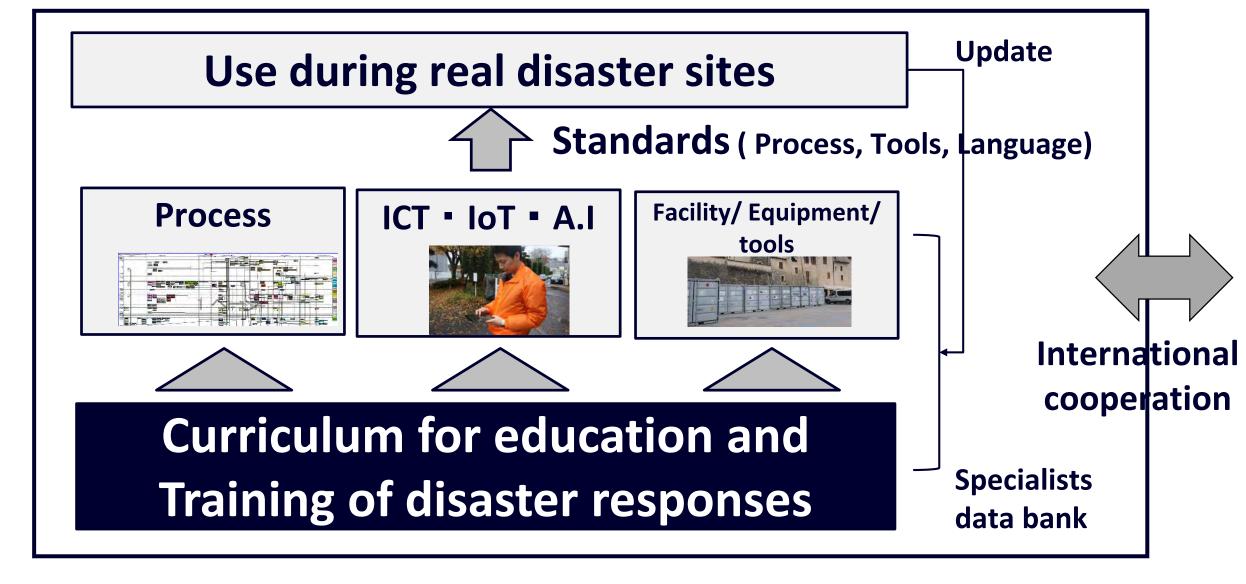

## Design of disaster response Training center

#### Mission

Contribution of disaster mitigation and reduction by Systematic education and real training

26. 下水道の復旧

#### Purpose

 (1) Acquire the ability to design the total disaster response processes
(2) Have the confidence for disaster responses

#### Program

Provide the program to have Understand, Design, Confidence for the people

- -