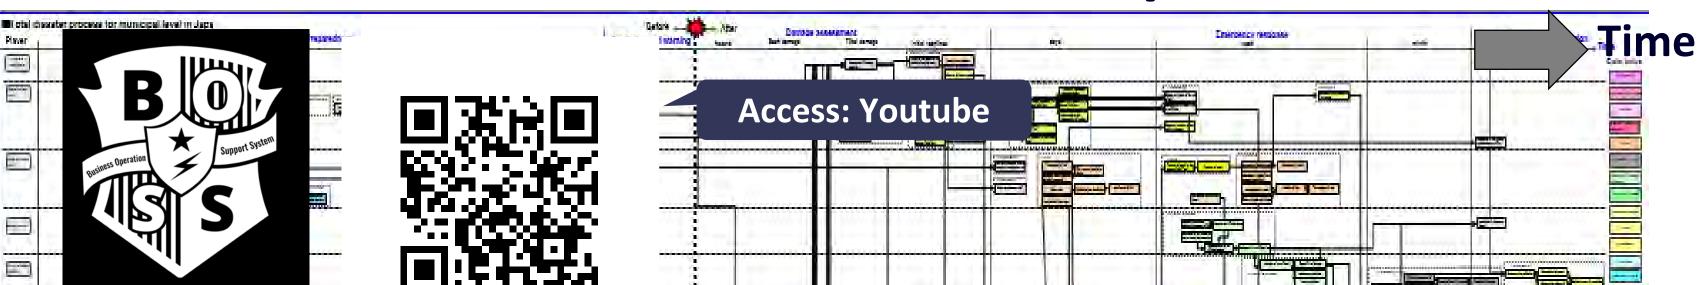

## **Disaster response support system: BOSS**

**Process \* Information \* Functional layout** 

Few members can design the total disaster response processes

## ⇒ Effective responses

500 kinds processes are defined and able to analyze responses

## **Characteristics of BOSS: Standard of processes**