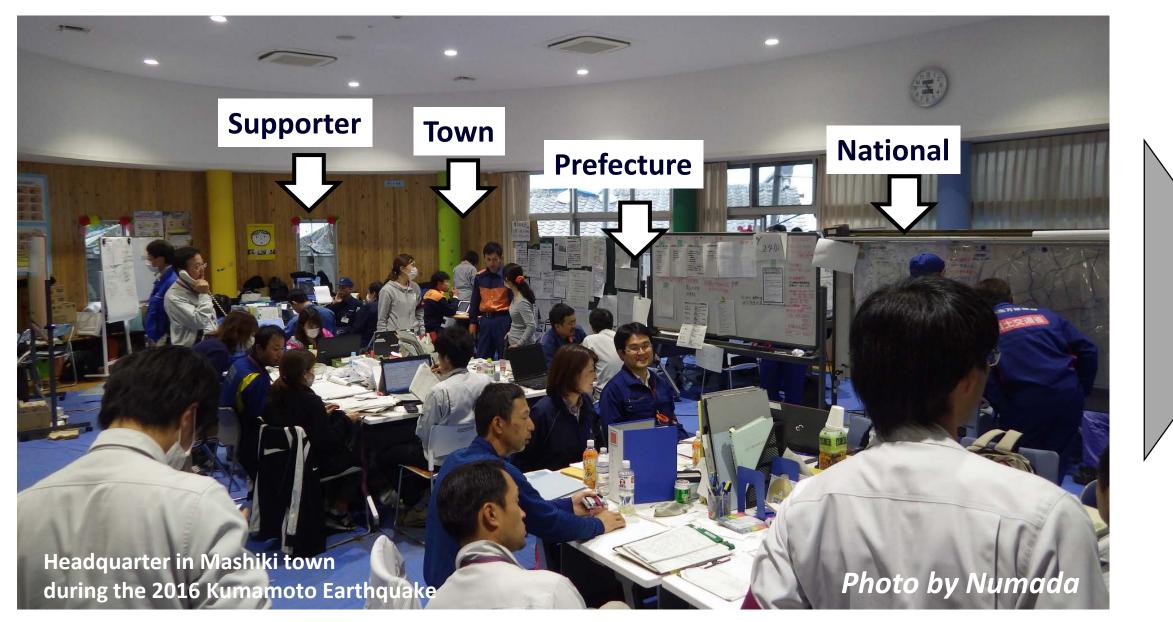

## **Problems of disaster responses**

Who is BOSS ?

## **Disaster response support system: BOSS**

**Process \* Information \* Functional layout** 

Few members can design the total disaster response processes