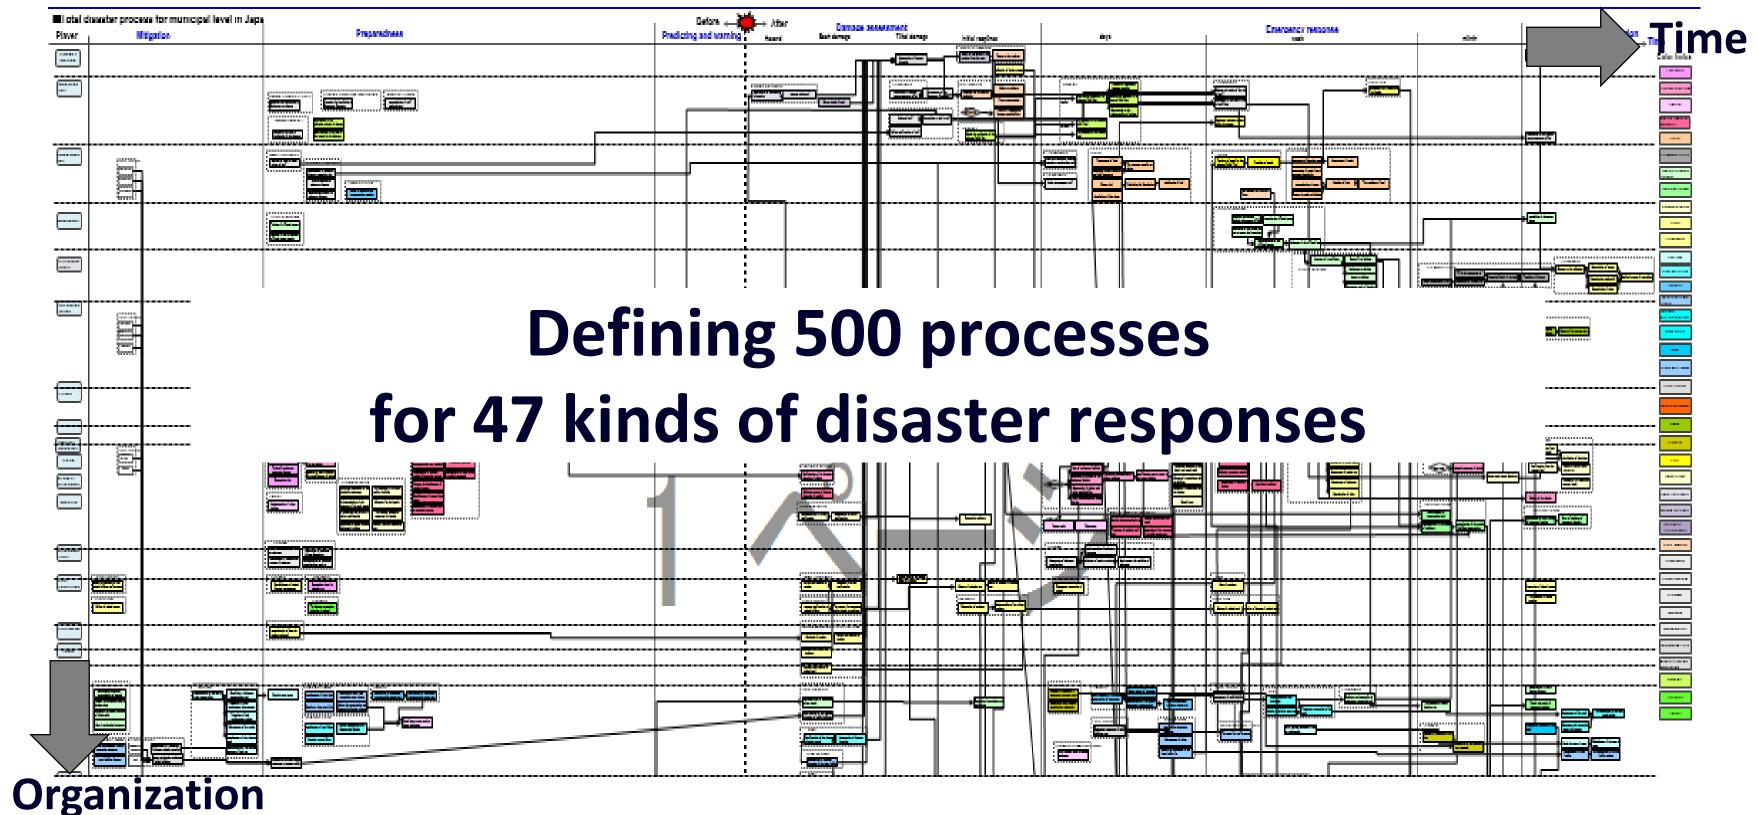

#### ⇒ Effective responses

500 kinds processes are defined and able to analyze responses

# **Characteristics of BOSS: Standard of processes**

#### **47 kinds of disaster responses**