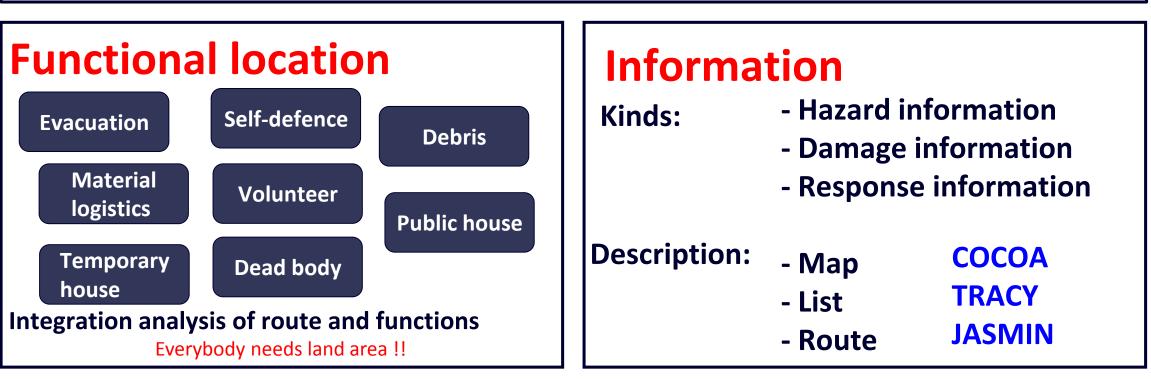

## **Disaster response support system: BOSS**

**Process \* Information \* Functional layout** 

Few members can design the total disaster response processes