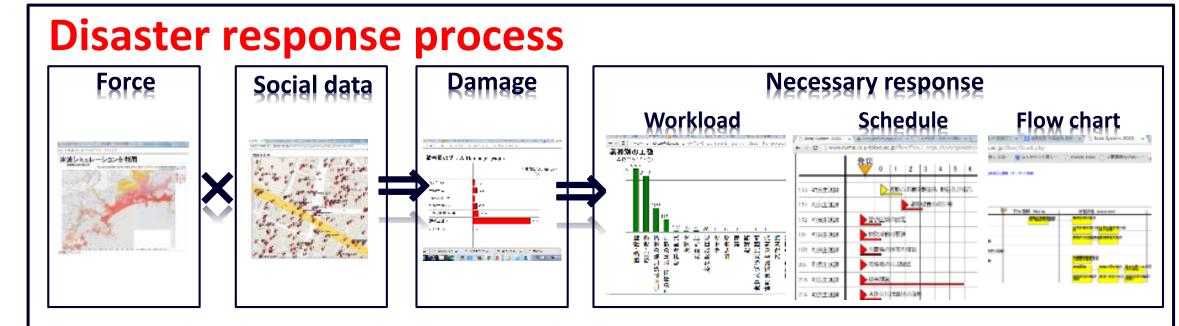

## **Disaster response support system: BOSS**

**Process \* Information \* Functional layout** 

Few members can design the total disaster response processes

#### ⇒ Effective responses

500 kinds processes are defined and able to analyze responses