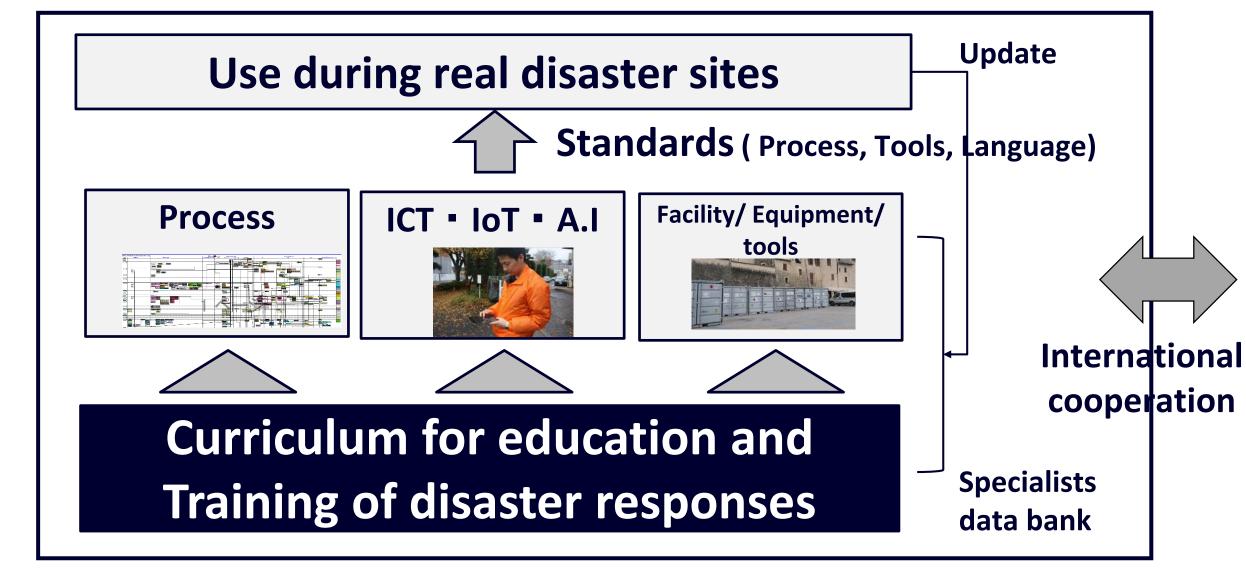

#### **Design of disaster response Training center**

#### Mission

Contribution of disaster mitigation and reduction by Systematic education and real training

#### Purpose

(1) Acquire the ability to design the total disaster response processes
(2) Have the confidence for disaster responses

#### Program

Provide the program to have Understand, Design, Confidence for the people

• •