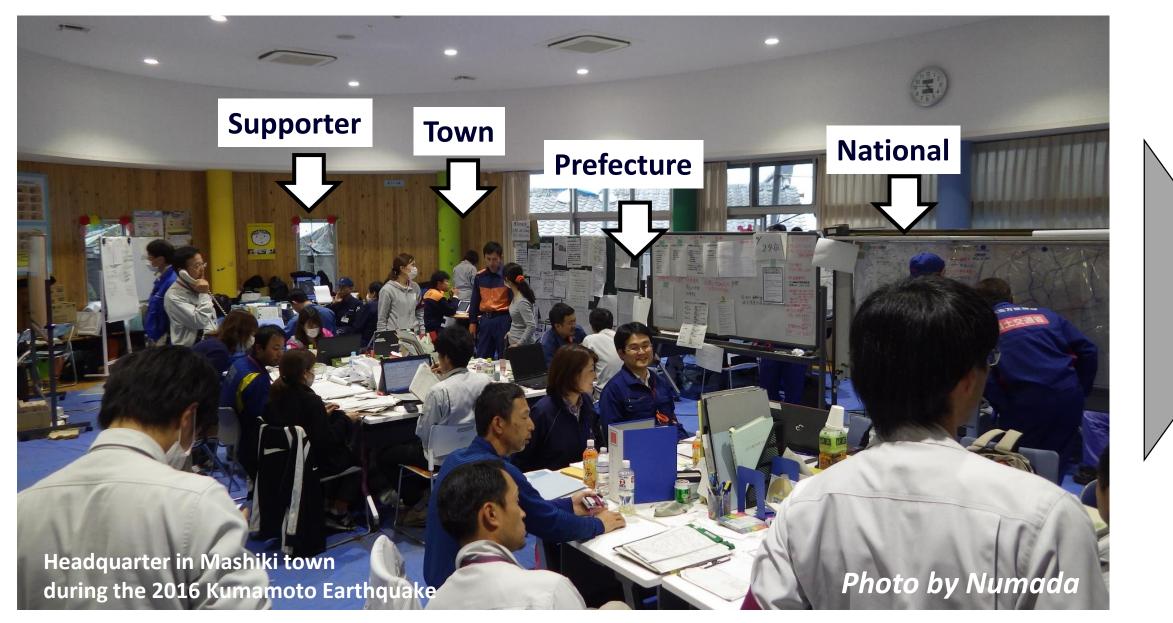

# **Problems of disaster responses**

Who is BOSS ?

## **Disaster response support system: BOSS**

**Process \* Information \* Functional layout** 

Few members can design the total disaster response processes