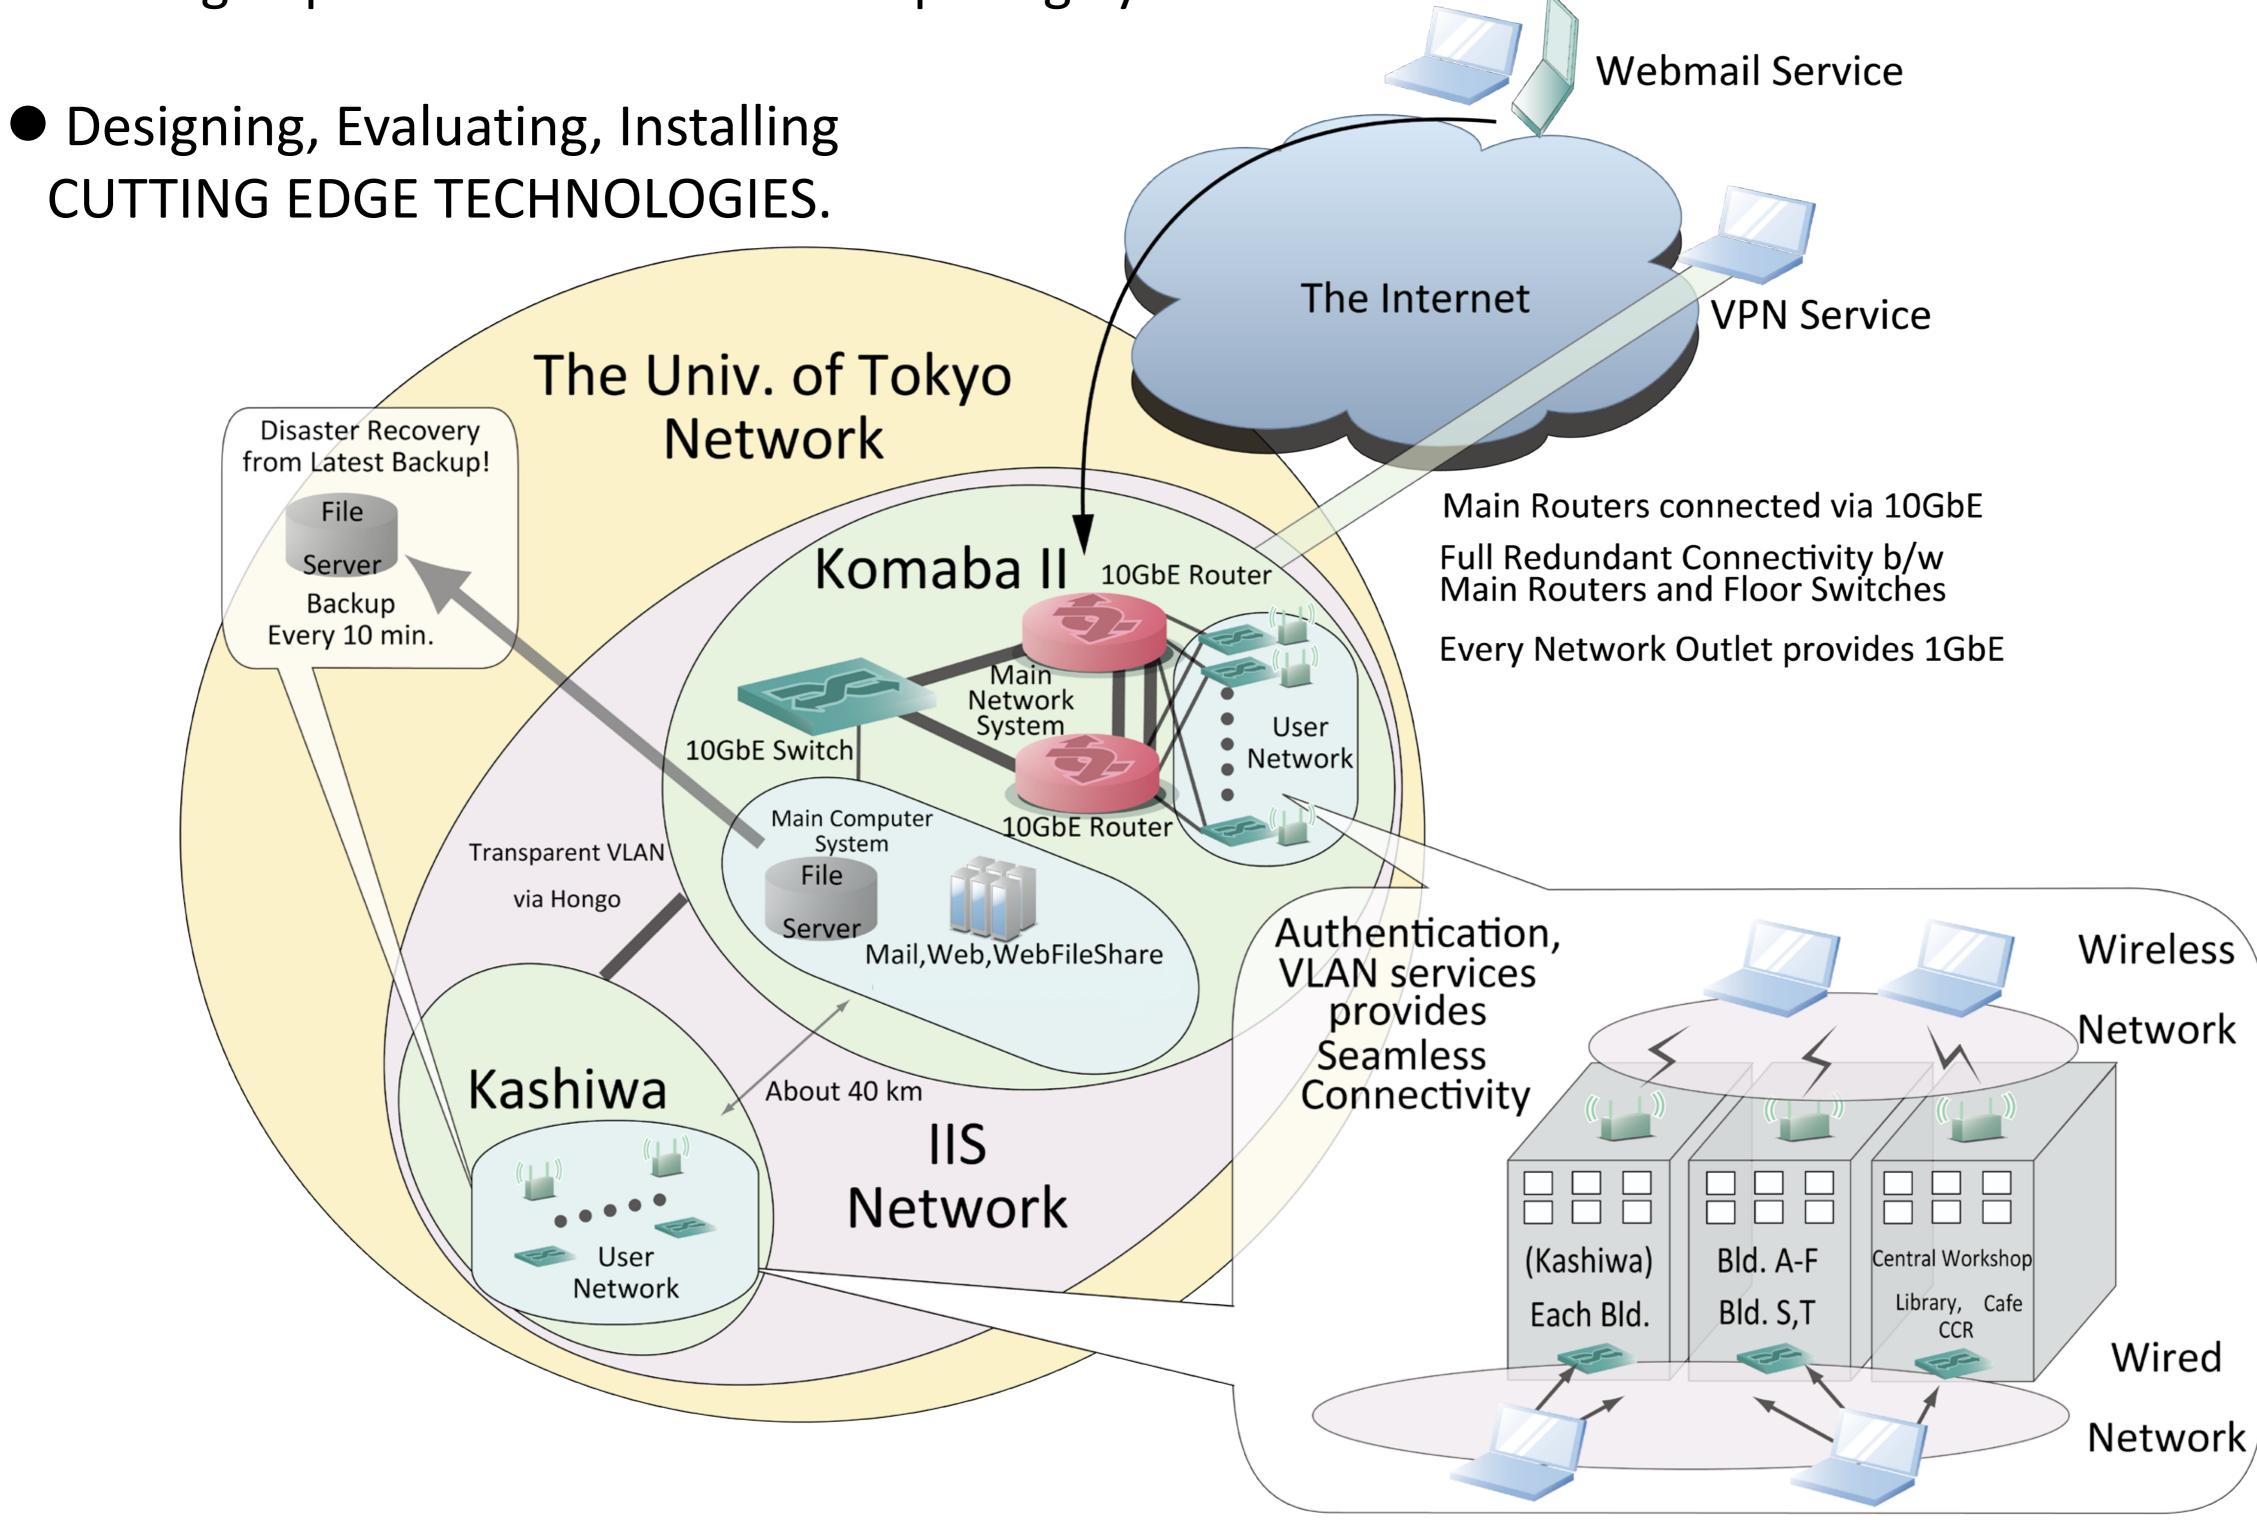

## Introduction to "IIS Network Facility" and "Computer Center systems"

Computer Center provides IIS Researchers with "secure and comfortable" research environment such as,

Operating RESEARCH INFRASTRUCTURE,
i.e. High-speed Networks and Computing Systems.

We also provide several optional services, ex) security enhanced services, such as firewall service, virus protection service, etc.