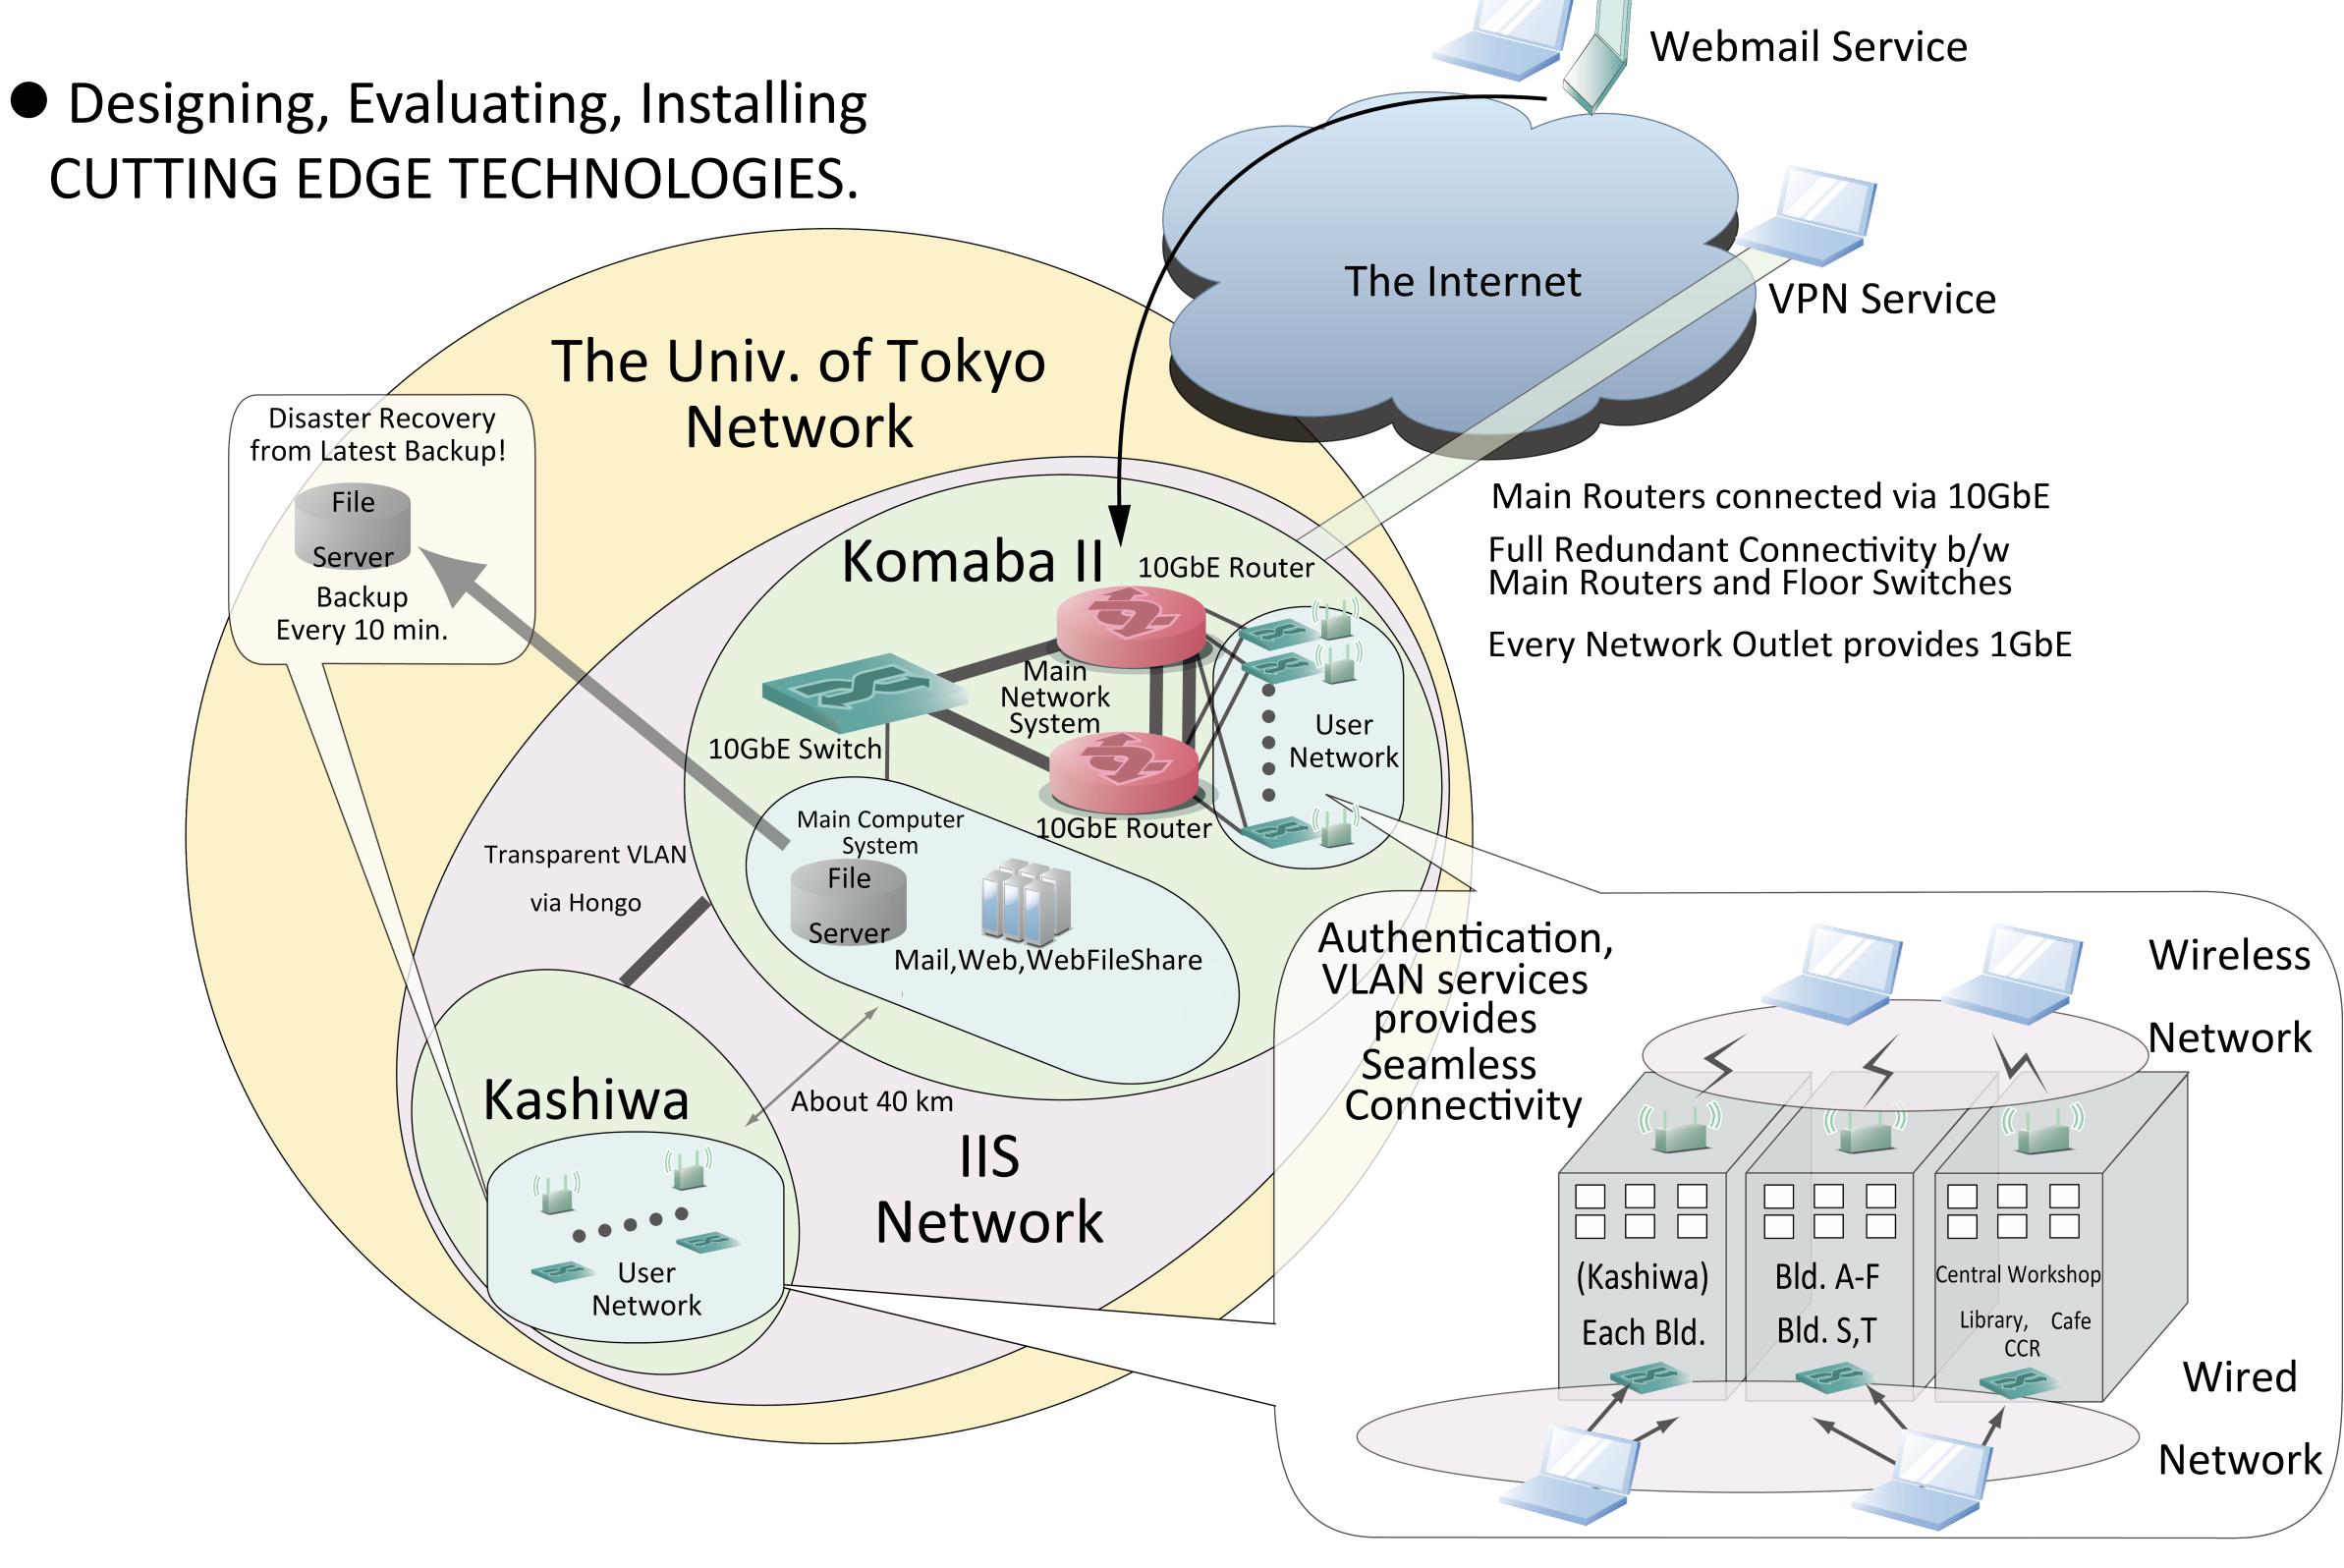

## Introduction to "IIS Network Facility" and "Computer Center systems"

Computer Center provides IIS Researchers with "secure and comfortable" research environment such as,

Operating RESEARCH INFRASTRUCTURE,
i.e. High-speed Networks and Computing Systems.

We also provide several optional services, ex) security enhanced services, such as firewall service, virus protection service, etc.