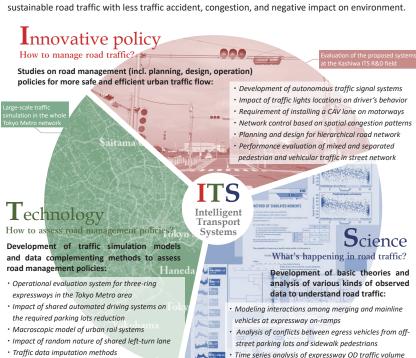

## Scientific Approach for Traffic Flow

We research road traffic from various aspects and develop traffic management methods to realize sustainable road traffic with less traffic accident, congestion, and negative impact on environment.