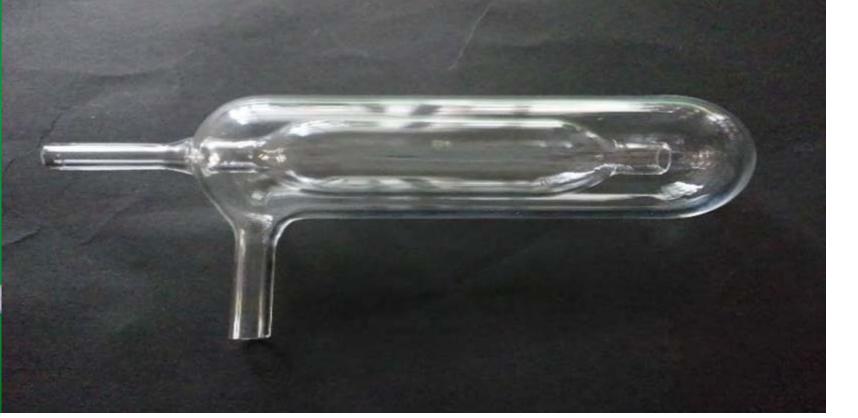

#### **Glass double tube**

= = 50 = = = 100 = = = = 150 = = = = 200 = = = = 250 = = = = 300 = = = = 350 = = = = 400 = = = = 450 = = = = 500 = = = 550 = = = 550 = = = 550 = = = 550 = = = 550 = = = 550 = = = 550 = = = 550 = = = 550 = = = 550 = = = 550 = = = 550 = = = 550 = = = 550 = = = 550 = = = 550 = = = 550 = = = 550 = = = 550 = = = 550 = = = 550 = = = 550 = = = 550 = = = 550 = = = 550 = = = 550 = = = 550 = = = 550 = = = 550 = = = 550 = = = 550 = = = 550 = = = 550 = = = 550 = = = 550 = = = 550 = = = 550 = = = 550 = = = 550 = = = 550 = = = 550 = = = 550 = = = 550 = = = 550 = = = 550 = = = 550 = = = 550 = = = 550 = = = 550 = = 550 = = = 550 = = 550 = = = 550 = = 550 = = 550 = = 550 = = 550 = = 550 = = 550 = = 550 = = 550 = = 550 = = 550 = = 550 = = 550 = = 550 = = 550 = 550 = = 550 = 550 = 550 = 550 = 550 = 550 = 550 = 550 = 550 = 550 = 550 = 550 = 550 = 550 = 550 = 550 = 550 = 550 = 550 = 550 = 550 = 550 = 550 = 550 = 550 = 550 = 550 = 550 = 550 = 550 = 550 = 550 = 550 = 550 = 550 = 550 = 550 = 550 = 550 = 550 = 550 = 550 = 550 = 550 = 550 = 550 = 550 = 550 = 550 = 550 = 550 = 550 = 550 = 550 = 550 = 550 = 550 = 550 = 550 = 550 = 550 = 550 = 550 = 550 = 550 = 550 = 550 = 550 = 550 = 550 = 550 = 550 = 550 = 550 = 550 = 550 = 550 = 550 = 550 = 550 = 550 = 550 = 550 = 550 = 550 = 550 = 550 = 550 = 550 = 550 = 550 = 550 = 550 = 550 = 550 = 550 = 550 = 550 = 550 = 550 = 550 = 550 = 550 = 550 = 550 = 550 = 550 = 550 = 550 = 550 = 550 = 550 = 550 = 550 = 550 = 550 = 550 = 550 = 550 = 550 = 550 = 550 = 550 = 550 = 550 = 550 = 550 = 550 = 550 = 550 = 550 = 550 = 550 = 550 = 550 = 550 = 550 = 550 = 550 = 550 = 550 = 550 = 550 = 550 = 550 = 550 = 550 = 550 = 550 = 550 = 550 = 550 = 550 = 550 = 550 = 550 = 550 = 550 = 550 = 550 = 550 = 550 = 550 = 550 = 550 = 550 = 550 = 550 = 550 = 550 = 550 = 550 = 550 = 550 = 550 = 550 = 550 = 550 = 550 = 550 = 550 = 550 = 550 = 550 = 550 = 550 = 550 = 550 = 550 = 550 = 550 = 550 = 550 = 550 = 550 = 550 = 550 = 550 = 550 = 550 = 550 = 550 = 550 = 550 = 550 = 550 = 550 = 550 = 550 = 550 = 550 = 550 = 550 = 550 = 5