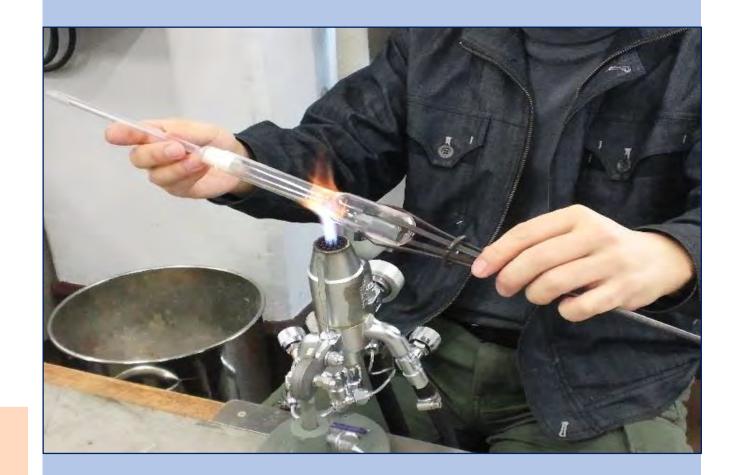

**Glass processing (metal filled)** 

Main mechanical equipment: Turning center, machining center, wire electric discharge machine, milling machine, ordinary lathe, three-dimensional measuring machine, surface grinder, Tig welding machine and others, glass lathe, etc.