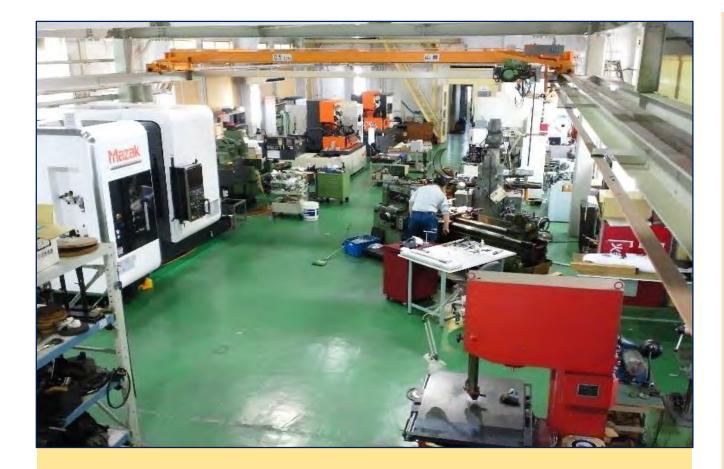

### Machining technology room

At Central Workshop, engineers who have been trained in various scenes utilize various machine tools such as machining centers, turning centers, and electric discharge machines, and develop / produce / remodel experimental devices, parts, and specimens that meet the requirements of researchers.

**Glass processing (metal filled)** 

Main mechanical equipment: Turning center, machining center, wire electric discharge machine, milling machine, ordinary lathe, three-dimensional measuring machine, surface grinder, Tig welding machine and others, glass lathe, etc.