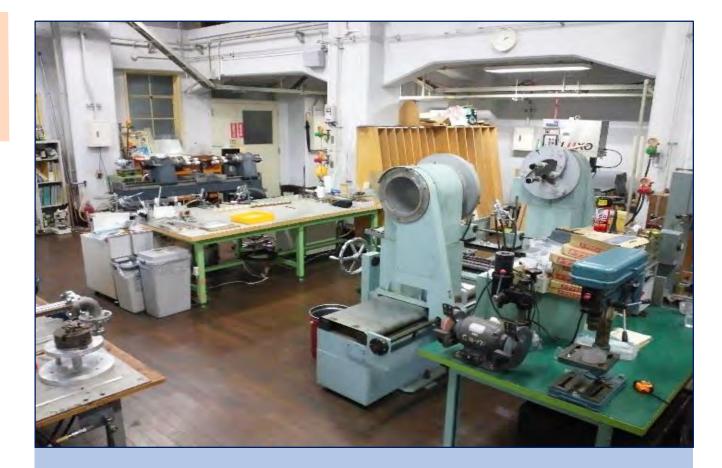

**Glass processing (metal filled)** 

Main mechanical equipment: Turning center, machining center, wire electric discharge machine, milling machine, ordinary lathe, three-dimensional measuring machine, surface grinder, Tig welding machine and others, glass lathe, etc.