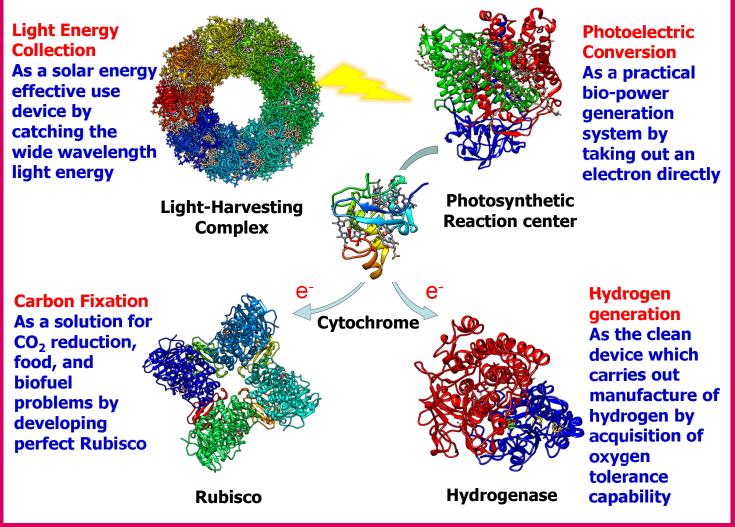

## All-Electron Calculations on Proteins by ProteinDF

The new quantum chemical calculation software "**ProteinDF**" has been developed, where molecular orbitals of all electrons of proteins are computable.

Based on the software, a practical simulation system that precisely analyzes biomolecular reactions is now constructed for the applied research such as design of new enzymes and medicines as well as for the fundamental researches.