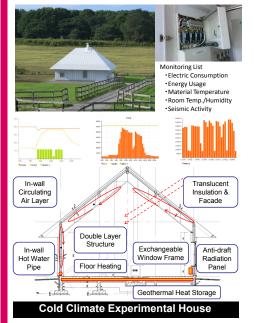

## **Cutting Edge for Smart Buildings**

Introducing studies aimed at the realization and popularization of smart buildings, such as monitoring technologies for continuously improving the use of buildings.

Acquiring As-Is Information via 3D Scan

**R&D** of Smart House Technologies

Solar Radiation & Aperture Studies