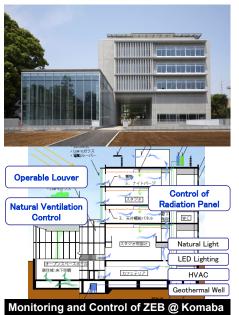

## **Cutting Edge for Smart Buildings**

Introducing studies aimed at the realization and popularization of smart buildings, such as monitoring technologies for continuously improving the use of buildings.

Acquiring As-Is Information via 3D Scan

**R&D** of Smart House Technologies

Solar Radiation & Aperture Studies