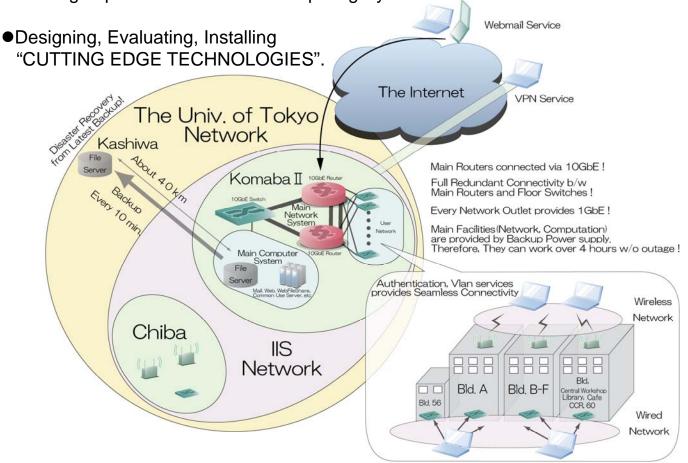

## Introduction of "IIS network facility" and "Computer Center systems"

Computer Center provides IIS Researchers with comfortable research environment such as,

 Operating "RESEARCH INFRASTRUCTURE, i.e. High-speed Networks and Computing Systems".

We also provide several optional services, ex) security enhanced services, such as firewall service, virus protection service, etc.

Detailed introduction will be held at Ce-204 (Server Room). Please visit us!