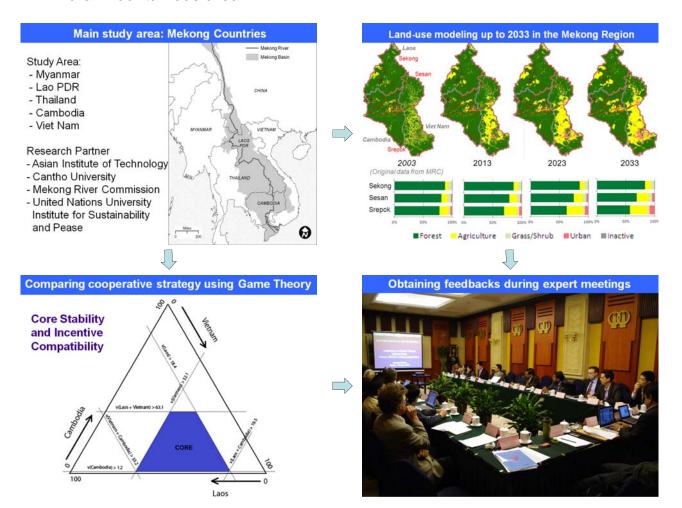

#### Latest Research Topics

- ◆ Game theory approach to transboundary impacts of hydropower development
- Evaluating potential impact of climate and land-use change on water resources
- Investigating disaster information dissemination system for local community in rural mountainous area