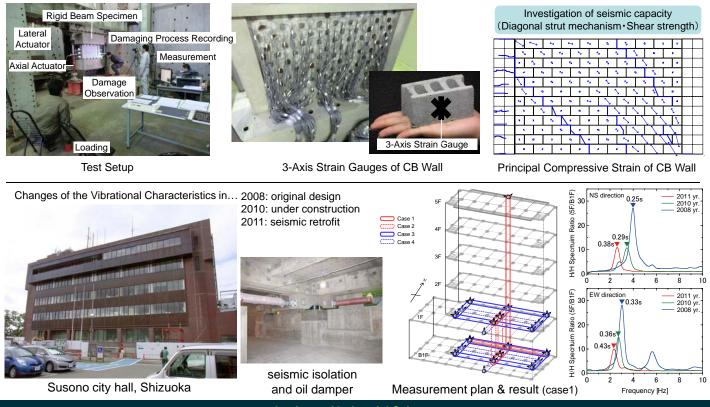

FRAME : Seismic Performance Evaluation of RC Frames with URM Infill

SYSTEM : Changes of the Vibrational Characteristics due to Seismic Retrofit

(a) Front view of the specimen FS-90 (b) Rear view of the specimen FS-90