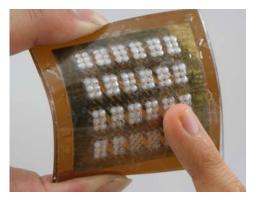

## LSIと異種デバイスを融合させた大面積エレクトロニクス

Large-Area Electronics that Consists of Silicon LSI and Various Devices

LSIは情報の処理や記憶は非常に得意ですが、サイズが小さいため、ヒューマンインタフェース用の素子としては使いにくい場合があります。そこで、フレキシブルな数10cm角のプラスチックフィルム上に作成した低コストの有機トランジスタやMEMSスイッチと、LSIを組み合わせた大面積エレクトロニクスのアプリケーション提案とこれに必要な回路技術の開発を行っています。これまでに、「点字ディスプレイ」、「無線電力伝送シート」、「通信シート」、「EMI測定シート」などの実証を行ってきました。

点字ディスプレイ

無線電力伝送シート

アンテナアレイ シリコン LSI

<sub>-</sub> 5mmを無線 電力伝送

伸縮ゴム配線

通信シート

EMI測定シート