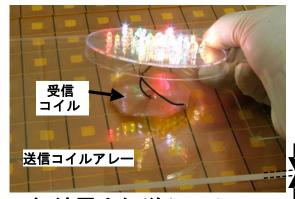

## LSIと異種デバイスを融合させた大面積エレクトロニクス

Large-Area Electronics that Consists of Silicon LSI and Various Devices

LSIは情報の処理や記憶は非常に得意ですが、サイズが小さいため、ヒューマンインタフェース用の素子としては使いにくい場合があります。そこで、フレキシブルな数10cm角のプラスチックフィルム上に作成した低コストの有機トランジスタやMEMSスイッチと、LSIを組み合わせた大面積エレクトロニクスのアプリケーション提案とこれに必要な回路技術の開発を行っています。これまでに、「点字ディスプレイ」、「無線電力伝送シート」、「通信シート」、「EMI測定シート」などの実証を行ってきました。

点字ディスプレイ

無線電力伝送シート

アンテナアレイ シリコン LSI

<sub>-</sub> 5mmを無線 電力伝送

伸縮ゴム配線

通信シート

EMI測定シート