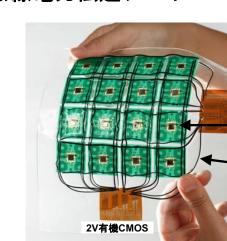

## LSIと異種デバイスを融合させた大面積エレクトロニクス

Large-Area Electronics that Consists of Silicon LSI and Various Devices

LSIは情報の処理や記憶は非常に得意ですが、サイズが小さいため、ヒューマンインタフェース用の素子としては使いにくい場合があります。そこで、フレキシブルな数10cm角のプラスチックフィルム上に作成した低コストの有機トランジスタやMEMSスイッチと、LSIを組み合わせた大面積エレクトロニクスのアプリケーション提案とこれに必要な回路技術の開発を行っています。これまでに、「点字ディスプレイ」、「無線電力伝送シート」、「通信シート」、「EMI測定シート」などの実証を行ってきました。

点字ディスプレイ

無線電力伝送シート

アンテナアレイ シリコン LSI

<sub>-</sub> 5mmを無線 電力伝送

伸縮ゴム配線

通信シート

EMI測定シート