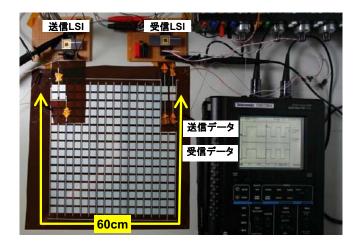

## LSIと異種デバイスを融合させた大面積エレクトロニクス

Large-Area Electronics that Consists of Silicon LSI and Various Devices

LSIは情報の処理や記憶は非常に得意ですが、サイズが小さいため、ヒューマンインタフェース用の素子としては使いにくい場合があります。そこで、フレキシブルな数10cm角のプラスチックフィルム上に作成した低コストの有機トランジスタやMEMSスイッチと、LSIを組み合わせた大面積エレクトロニクスのアプリケーション提案とこれに必要な回路技術の開発を行っています。これまでに、「点字ディスプレイ」、「無線電力伝送シート」、「通信シート」、「EMI測定シート」などの実証を行ってきました。

点字ディスプレイ

無線電力伝送シート

アンテナアレイ シリコン LSI

<sub>-</sub> 5mmを無線 電力伝送

伸縮ゴム配線

通信シート

EMI測定シート