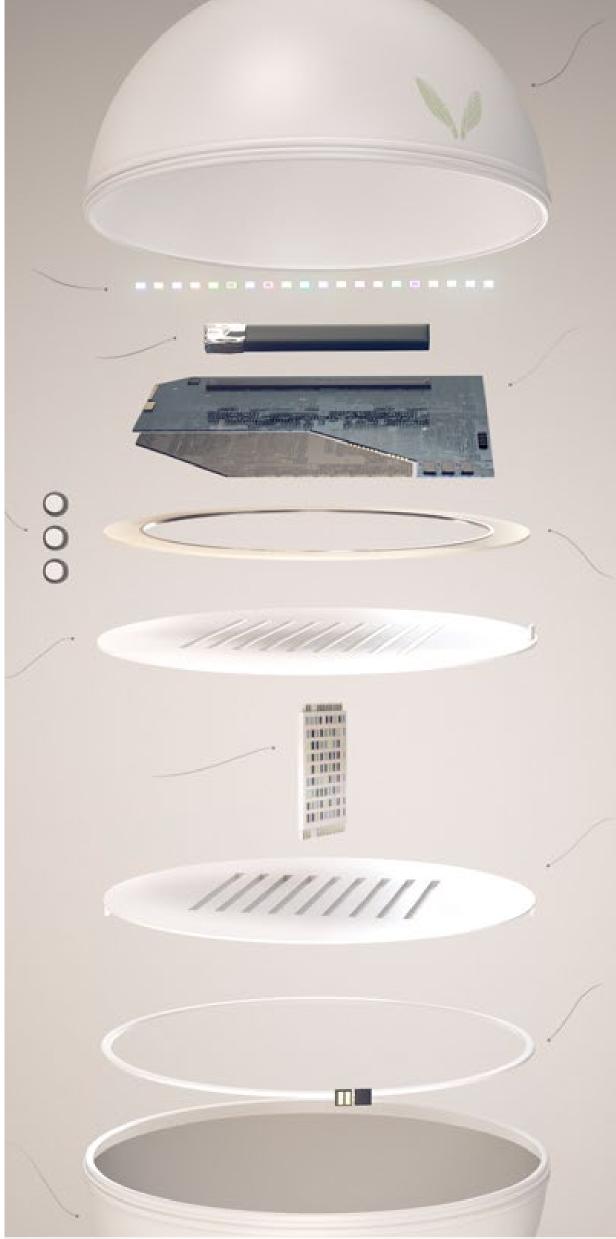

## DLX Design Lab

## Creating Value Through Design

Design-Led X platform

Design-Led X platform

https://www.designlab.ac/

As part of the Design-Led X Platform the international and interdisciplinary DLX Design Lab's mission is to create VALUE through DESIGN. That value can come from creating product or service ideas (what we call deployable innovations); or disseminating knowledge to or engaging with the general public; or helping researchers to imagine their work's impact on society and find new directions for exploration.



Research Dissemination



Material Exploration



Future Mobility
Creation



Sustainability Promotion

Everything the DLX Design Lab carries out is in COLLABORATION with others. We partner on projects with research labs in The University of Tokyo and also with teams from our international partners listed below.





בצלאל بتسلئيل Bezalel