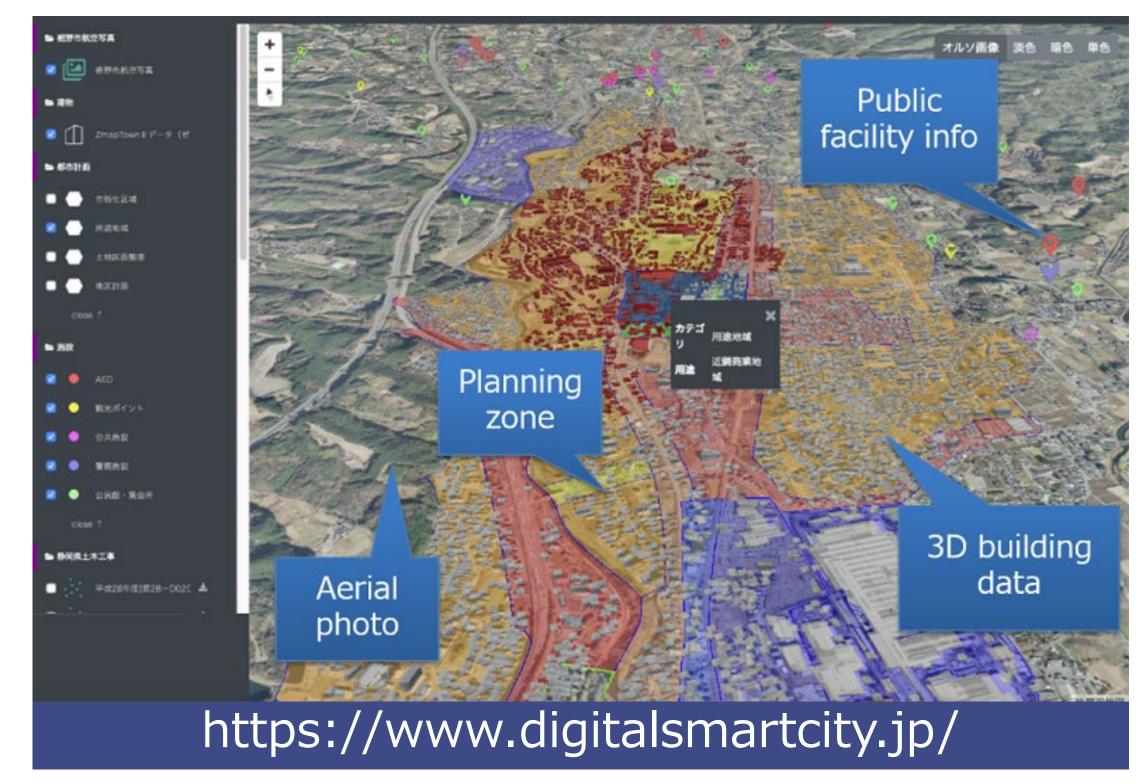

## ■ <u>Digital City Project: Various Regional Information for Digital Twin Infrastructure Construction</u>

■ Regional Challenges Solution and Innovation Creation even

[Urban Data Challenge (UDC)] for Citizens with Digital Data