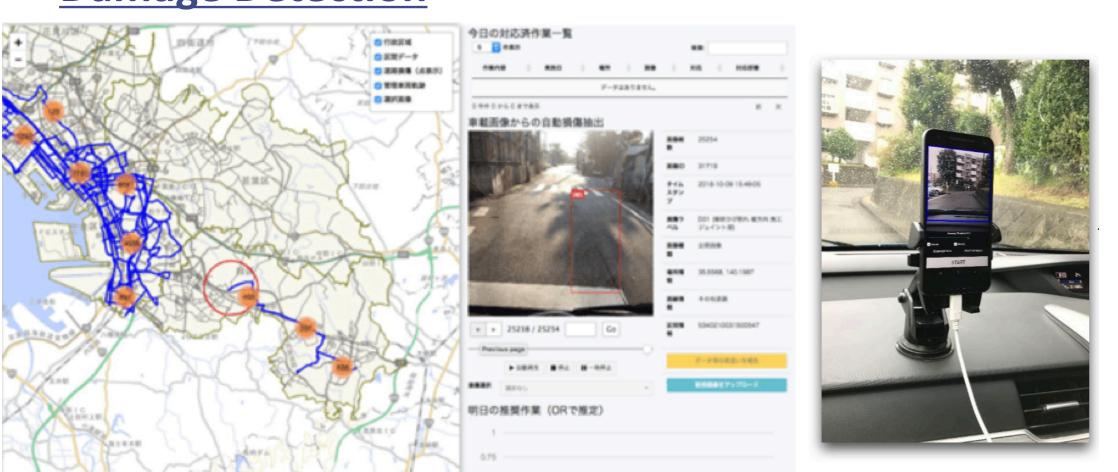

n data infrastructure and launch pilot experiments in anticipation of urban management in the field of disaster prevention, transport, infrastructure construction, and regional economy.

■ Corporate Organizations: SoftBank Corp./ Pacific Consultants Co., Ltd./ East Nippon Expressway Co., Ltd.

Tokio Marine & Nichido Fire Insurance Co., Ltd.

(Collaborative Organization: National Research Institute for Earth Science and Disaster Resilience)

- Members: Tomoya YASHIRO (Professor, IIS) / Mikio KOSHIHARA (Professor, IIS) / Yoshihide Sekimoto (Professor, CSIS)
- ■Co-members: Hideki Koizumi(Professor, RCAST)/ Masaki ITO(Associate professor, IST)/ Toshikazu SETO (Visiting researcher)

## ■ <u>Digital City Project: Various Regional Information for Digital Twin Infrastructure Construction</u>









■ Regional Challenges Solution and Innovation Creation even

[Urban Data Challenge (UDC)] for Citizens with Digital Data

Susono & Nanto City