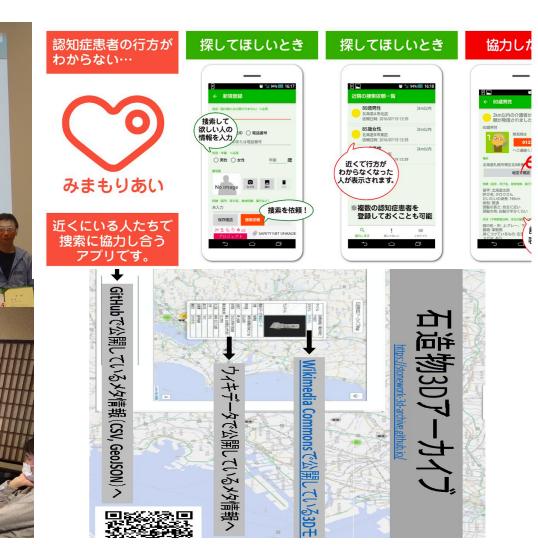

## ■ <u>Digital City Project: Various Regional Information for Digital Twin Infrastructure Construction</u>

■ Regional Challenges Solution and Innovation Creation even

[Urban Data Challenge (UDC)] for Citizens with Digital Data