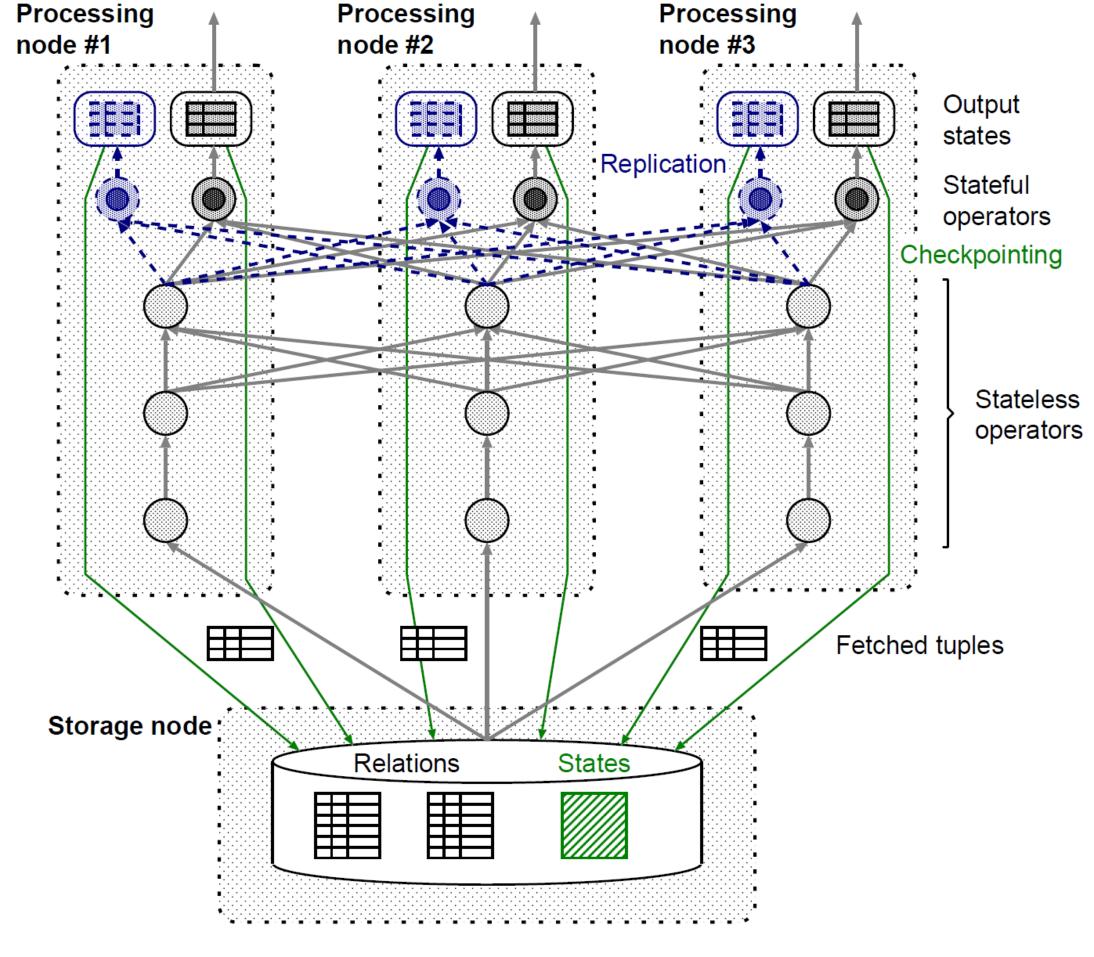

Company: Hitachi, Ltd.

Period of activity: April 2022 – March 2025

Member: GODA, Kazuo

Data universe viewed through an in-depth analytics interface (example)

A resilient execution method of data processing