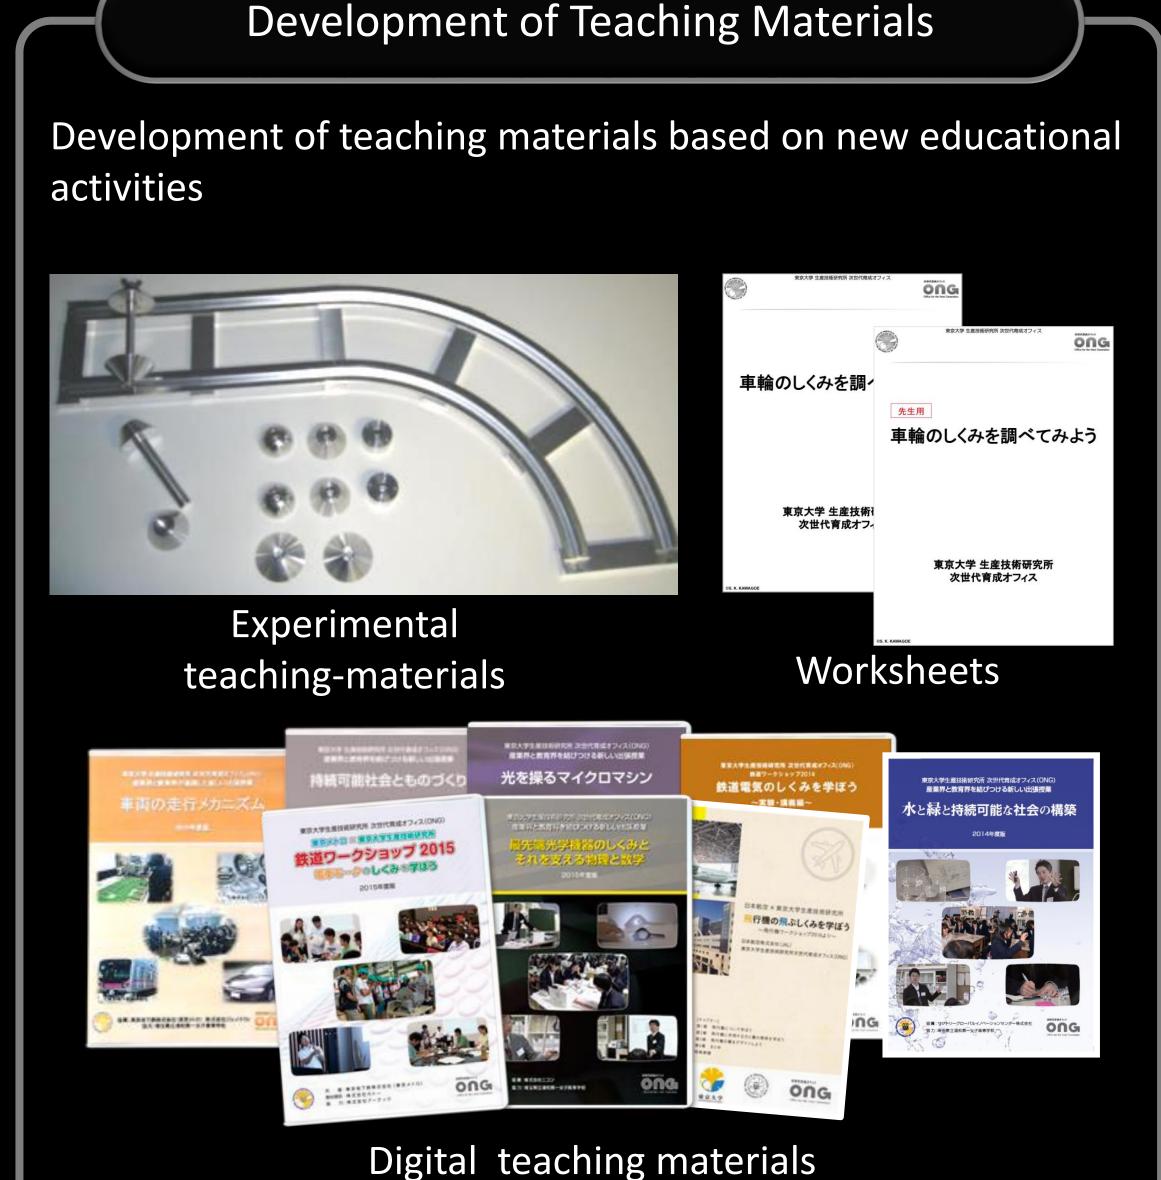

ONG

## KAWAGOE LAB.

## [Educational Activities based on the Research in IIS]

Office for the Next Generation

**Engineering Literacy** 

Science Interpreter Training Program

http://www.kawagoe-lab.iis.u-tokyo.ac.jp

## Educational activities based on the research in IIS

Research for educational activities based on the cutting-edge research in IIS

Aim: Research and development of STEM (Science, Technology, Engineering, and Mathematics) education and outreach programs based on the cutting-edge research in IIS by cooperating with industries in order to improve science and technology literacy among younger generation







Systematizing these educational activities academically