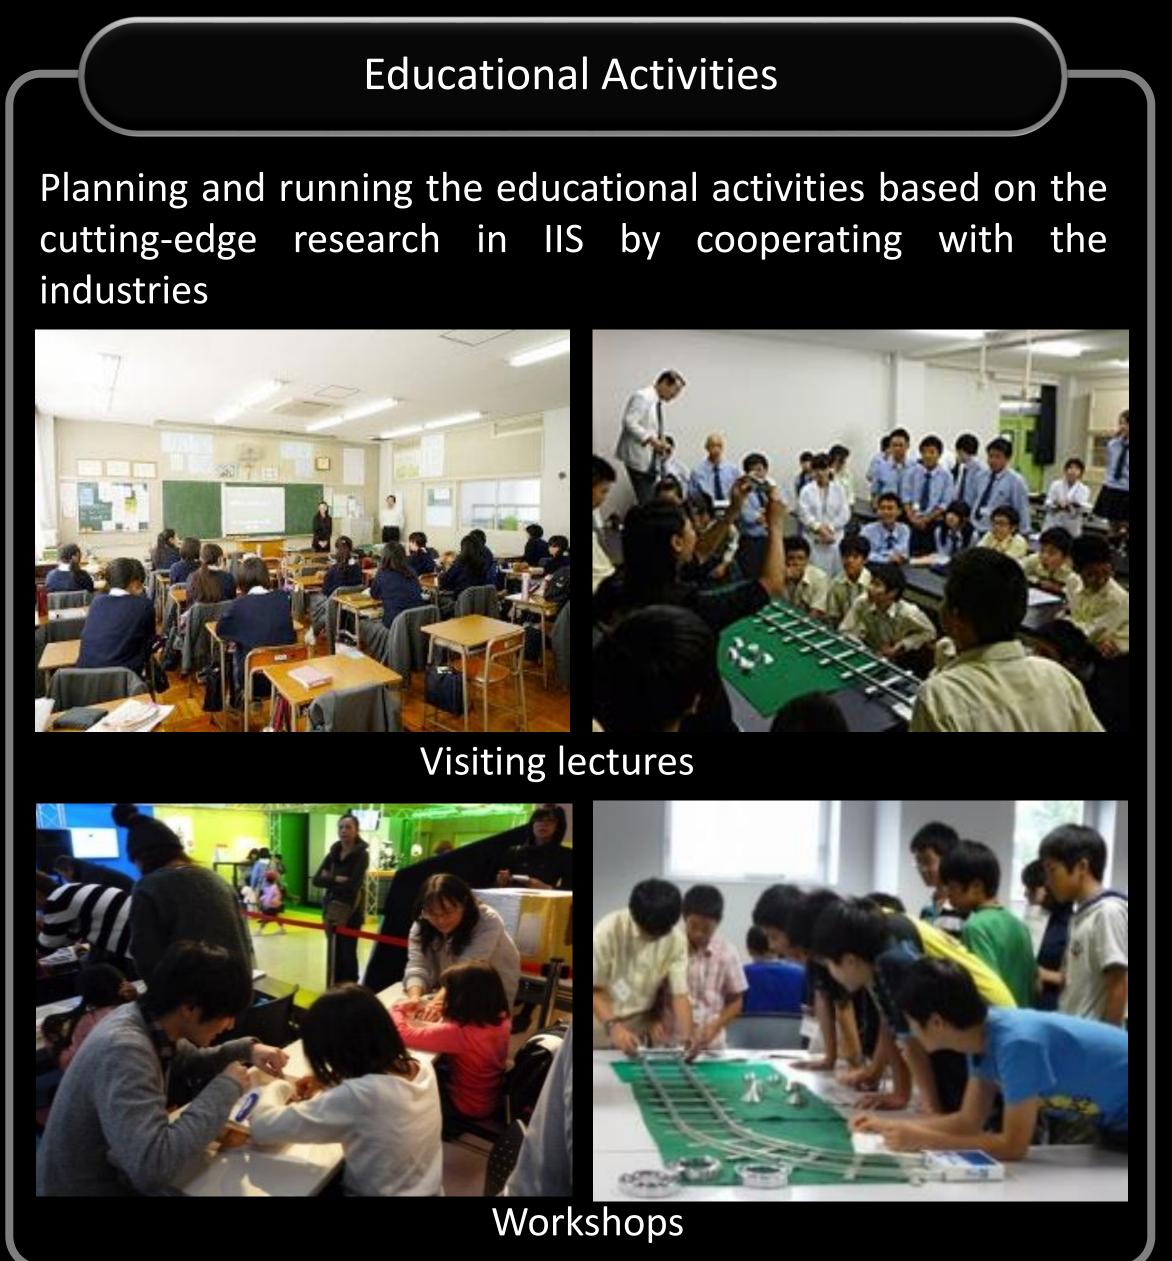

## Educational activities based on the research in IIS

Research for educational activities based on the cutting-edge research in IIS

Aim: Research and development of STEM (Science, Technology, Engineering, and Mathematics) education and outreach programs based on the cutting-edge research in IIS by cooperating with industries in order to improve science and technology literacy among younger generation