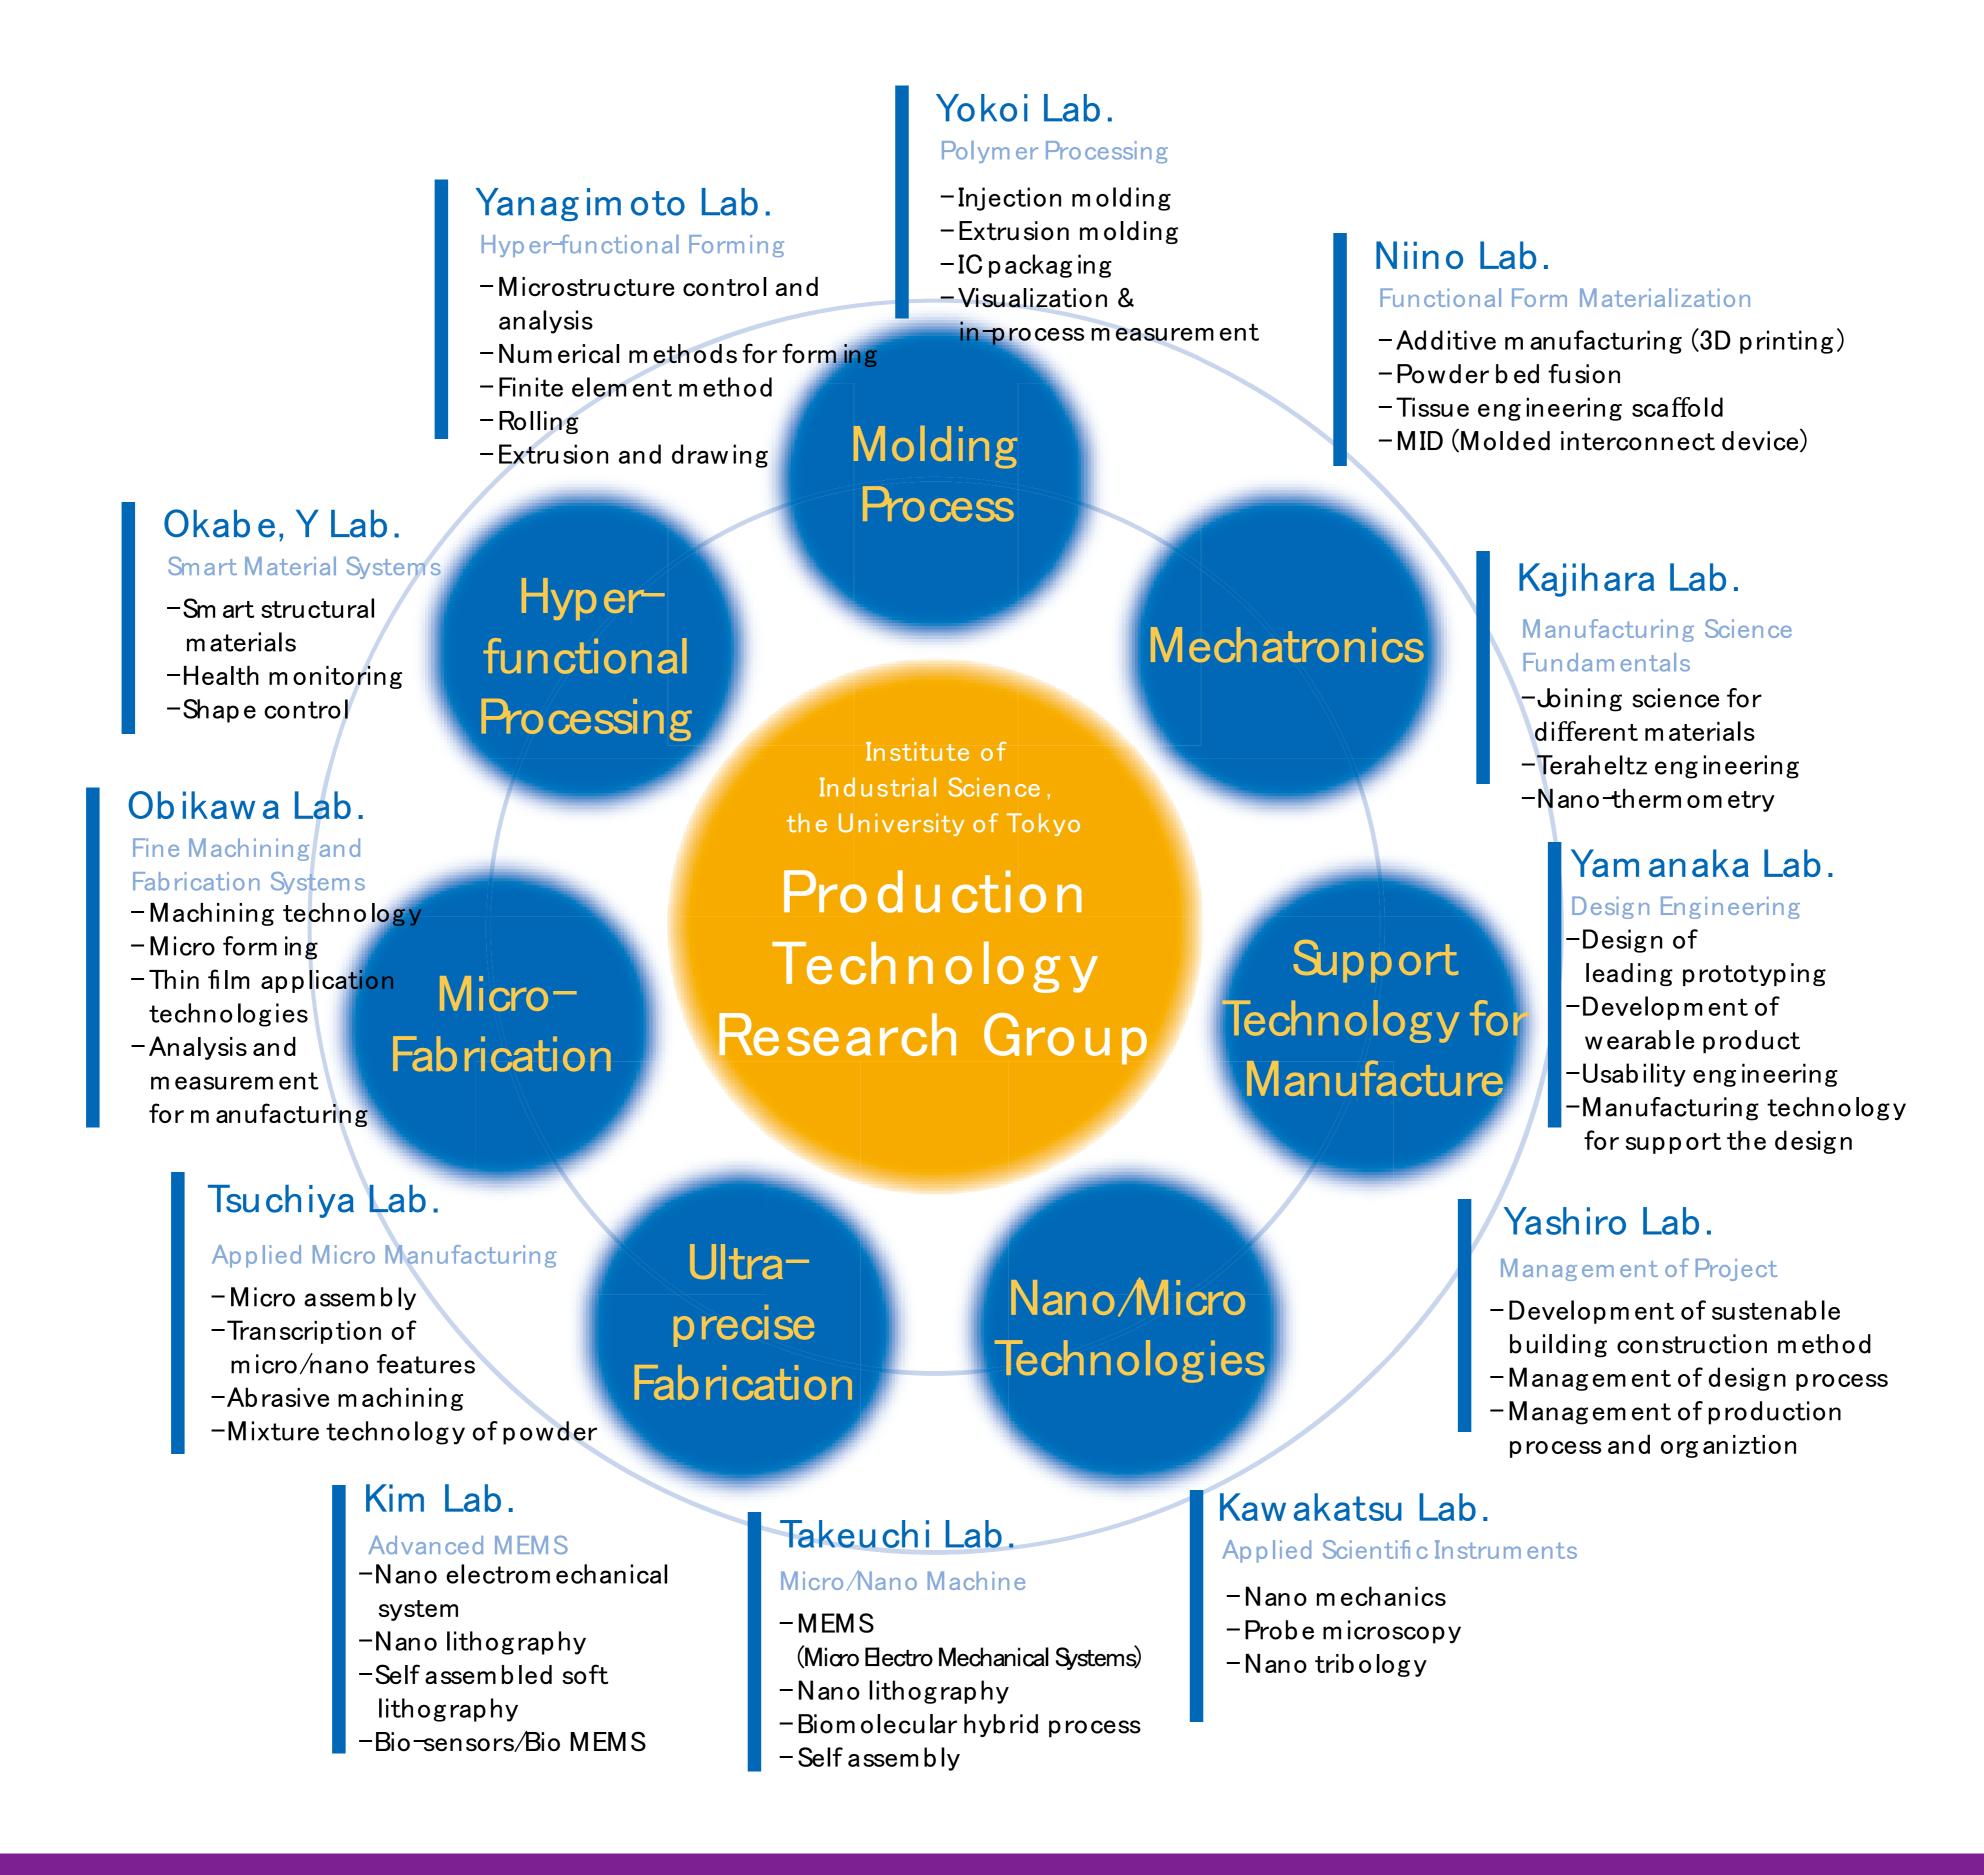

## Production Technology Research Group

## Integration of Advanced Manufacturing Technologies

Advanced material manufacturing, Plastic working, Micro-fabrication, Ultraprecision processing, et al.

This group was originally established in 1971 and mainly consists of 12 professors of IIS working in the field of production technology. The group organizes technical visits to industry and national laboratories, domestic and international workshops, seminars etc. with the aim of promoting scientific collaboration among the members as well as joint-research with other organizations. The research group also maintains a joint-laboratory for exchange of new ideas and technologies.