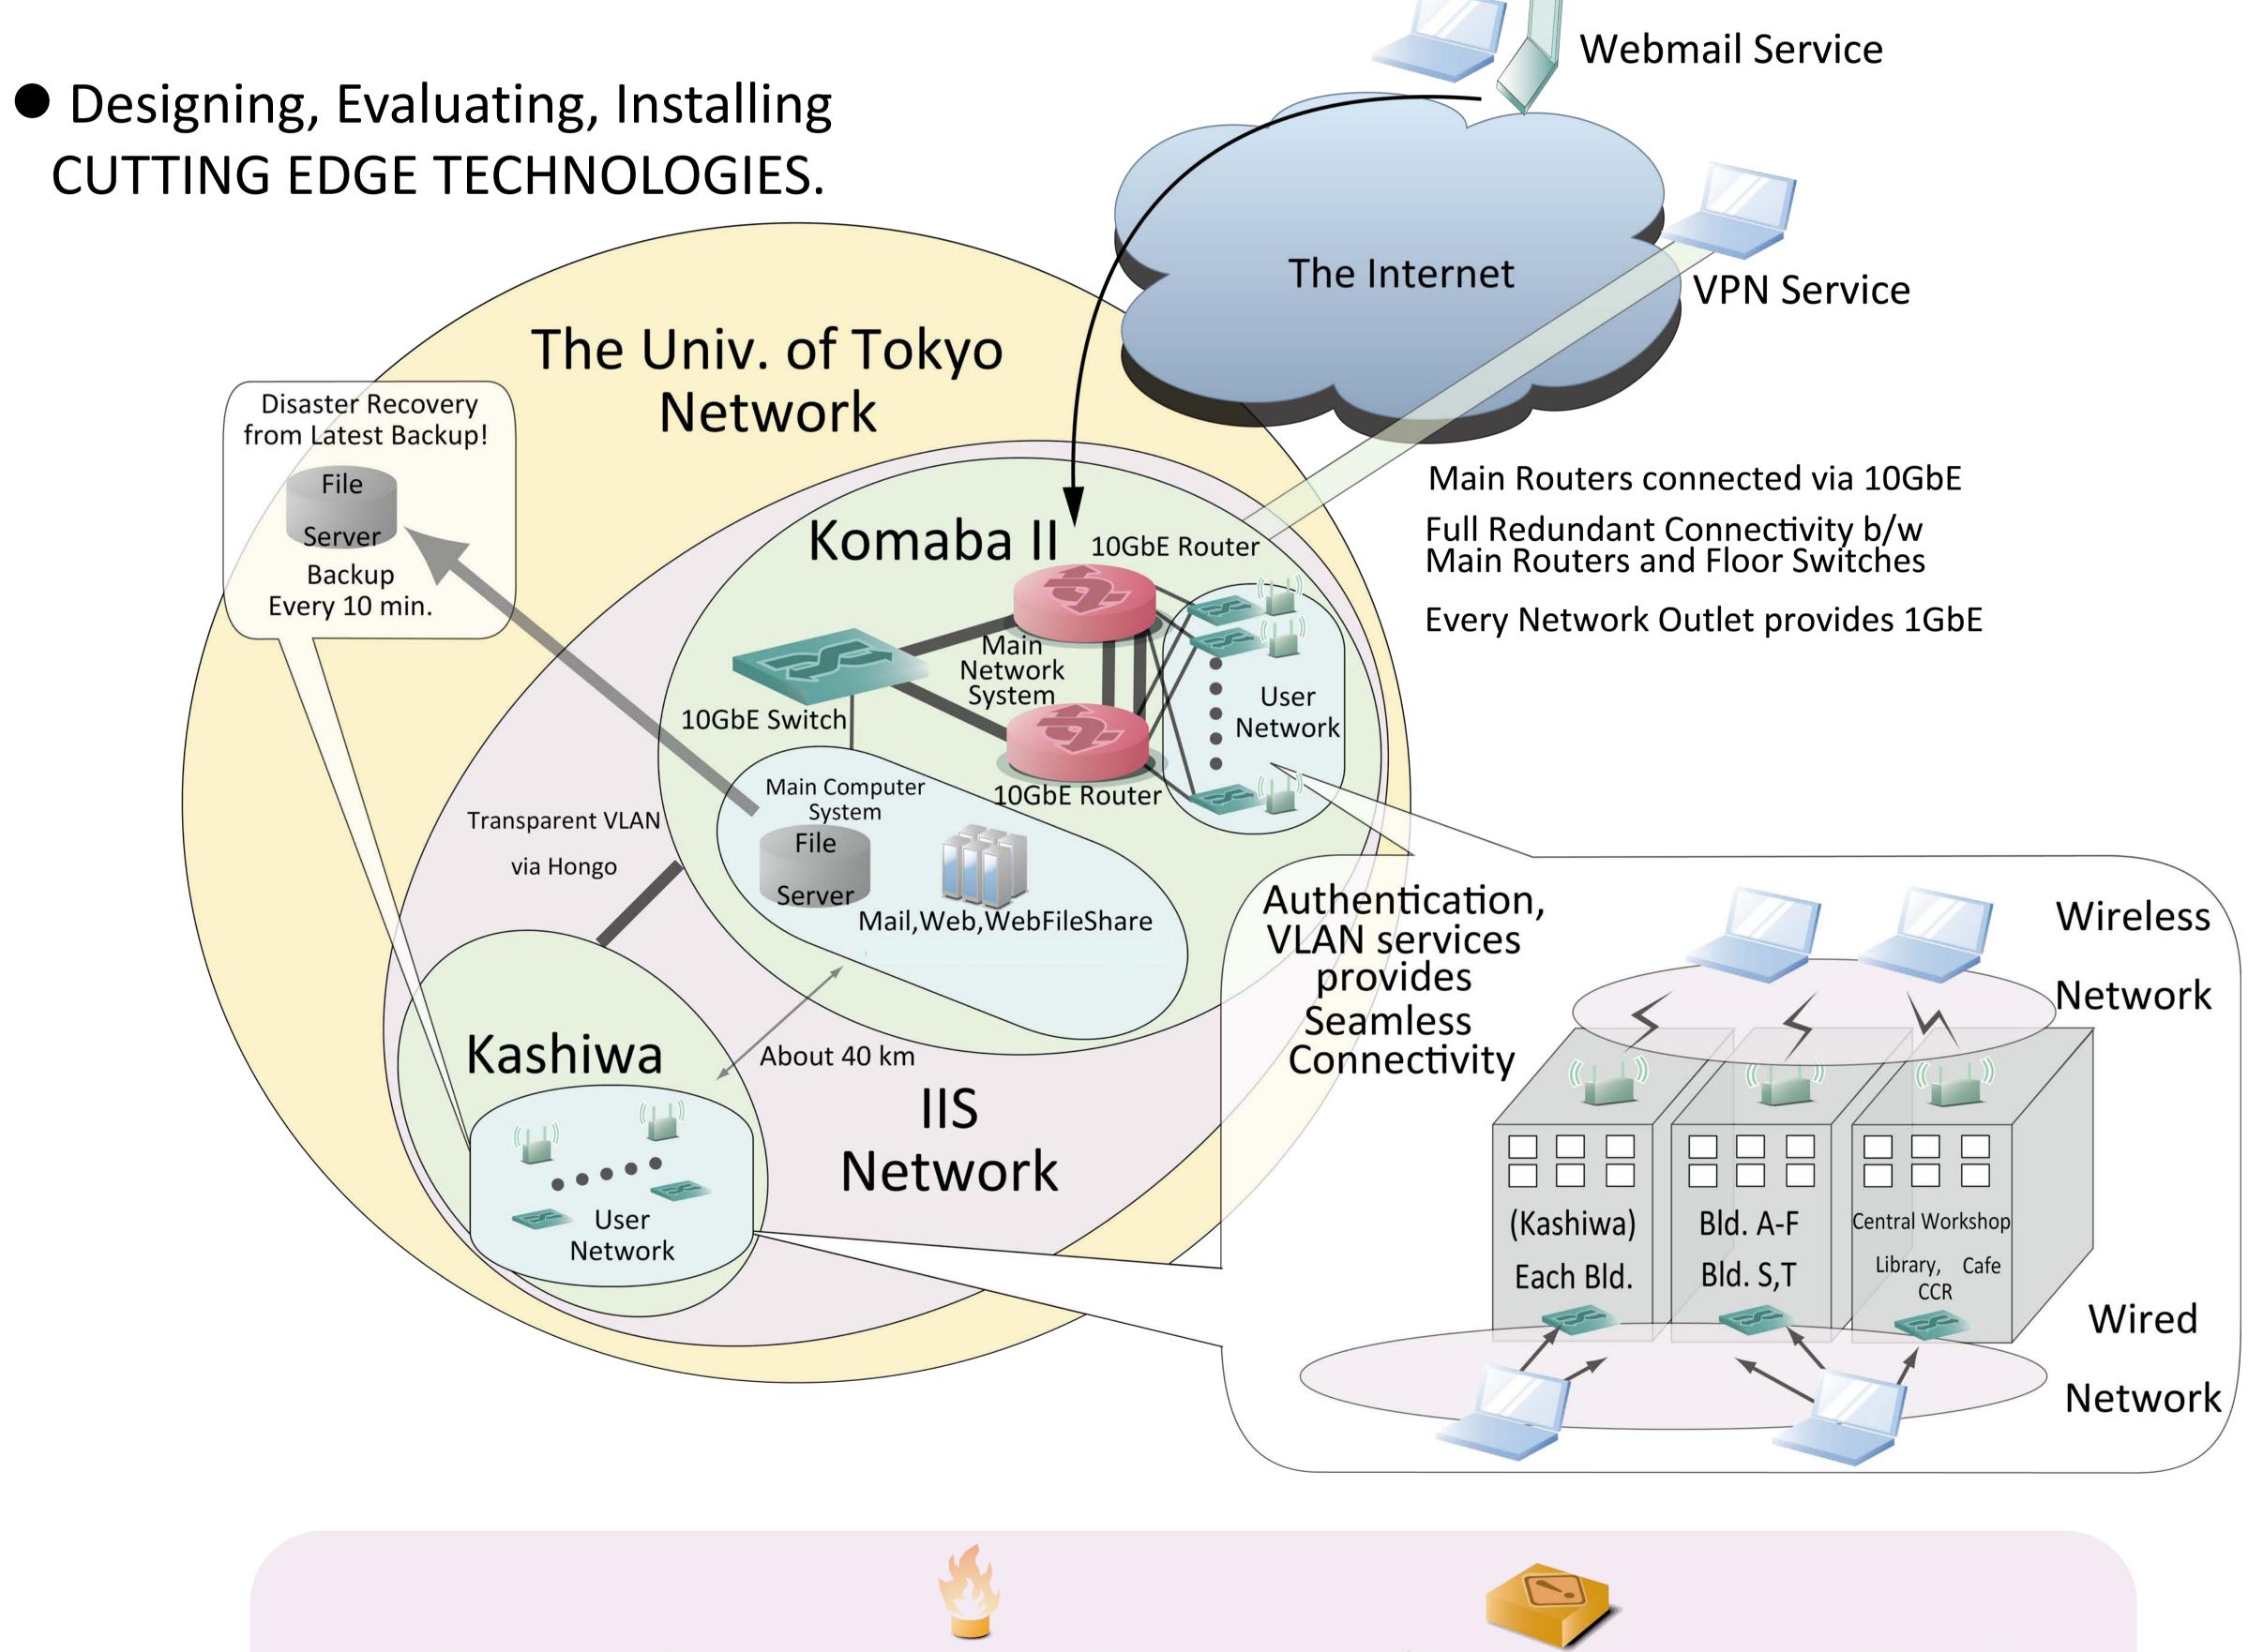

Computer Center provides IIS Researchers

with "secure and comfortable" research environment such as,

 Operating RESEARCH INFRASTRUCTURE, i.e. High-speed Networks and Computing Systems.

We also provide several optional services, ex) security enhanced services,

such as firewall service, virus protection service, etc.