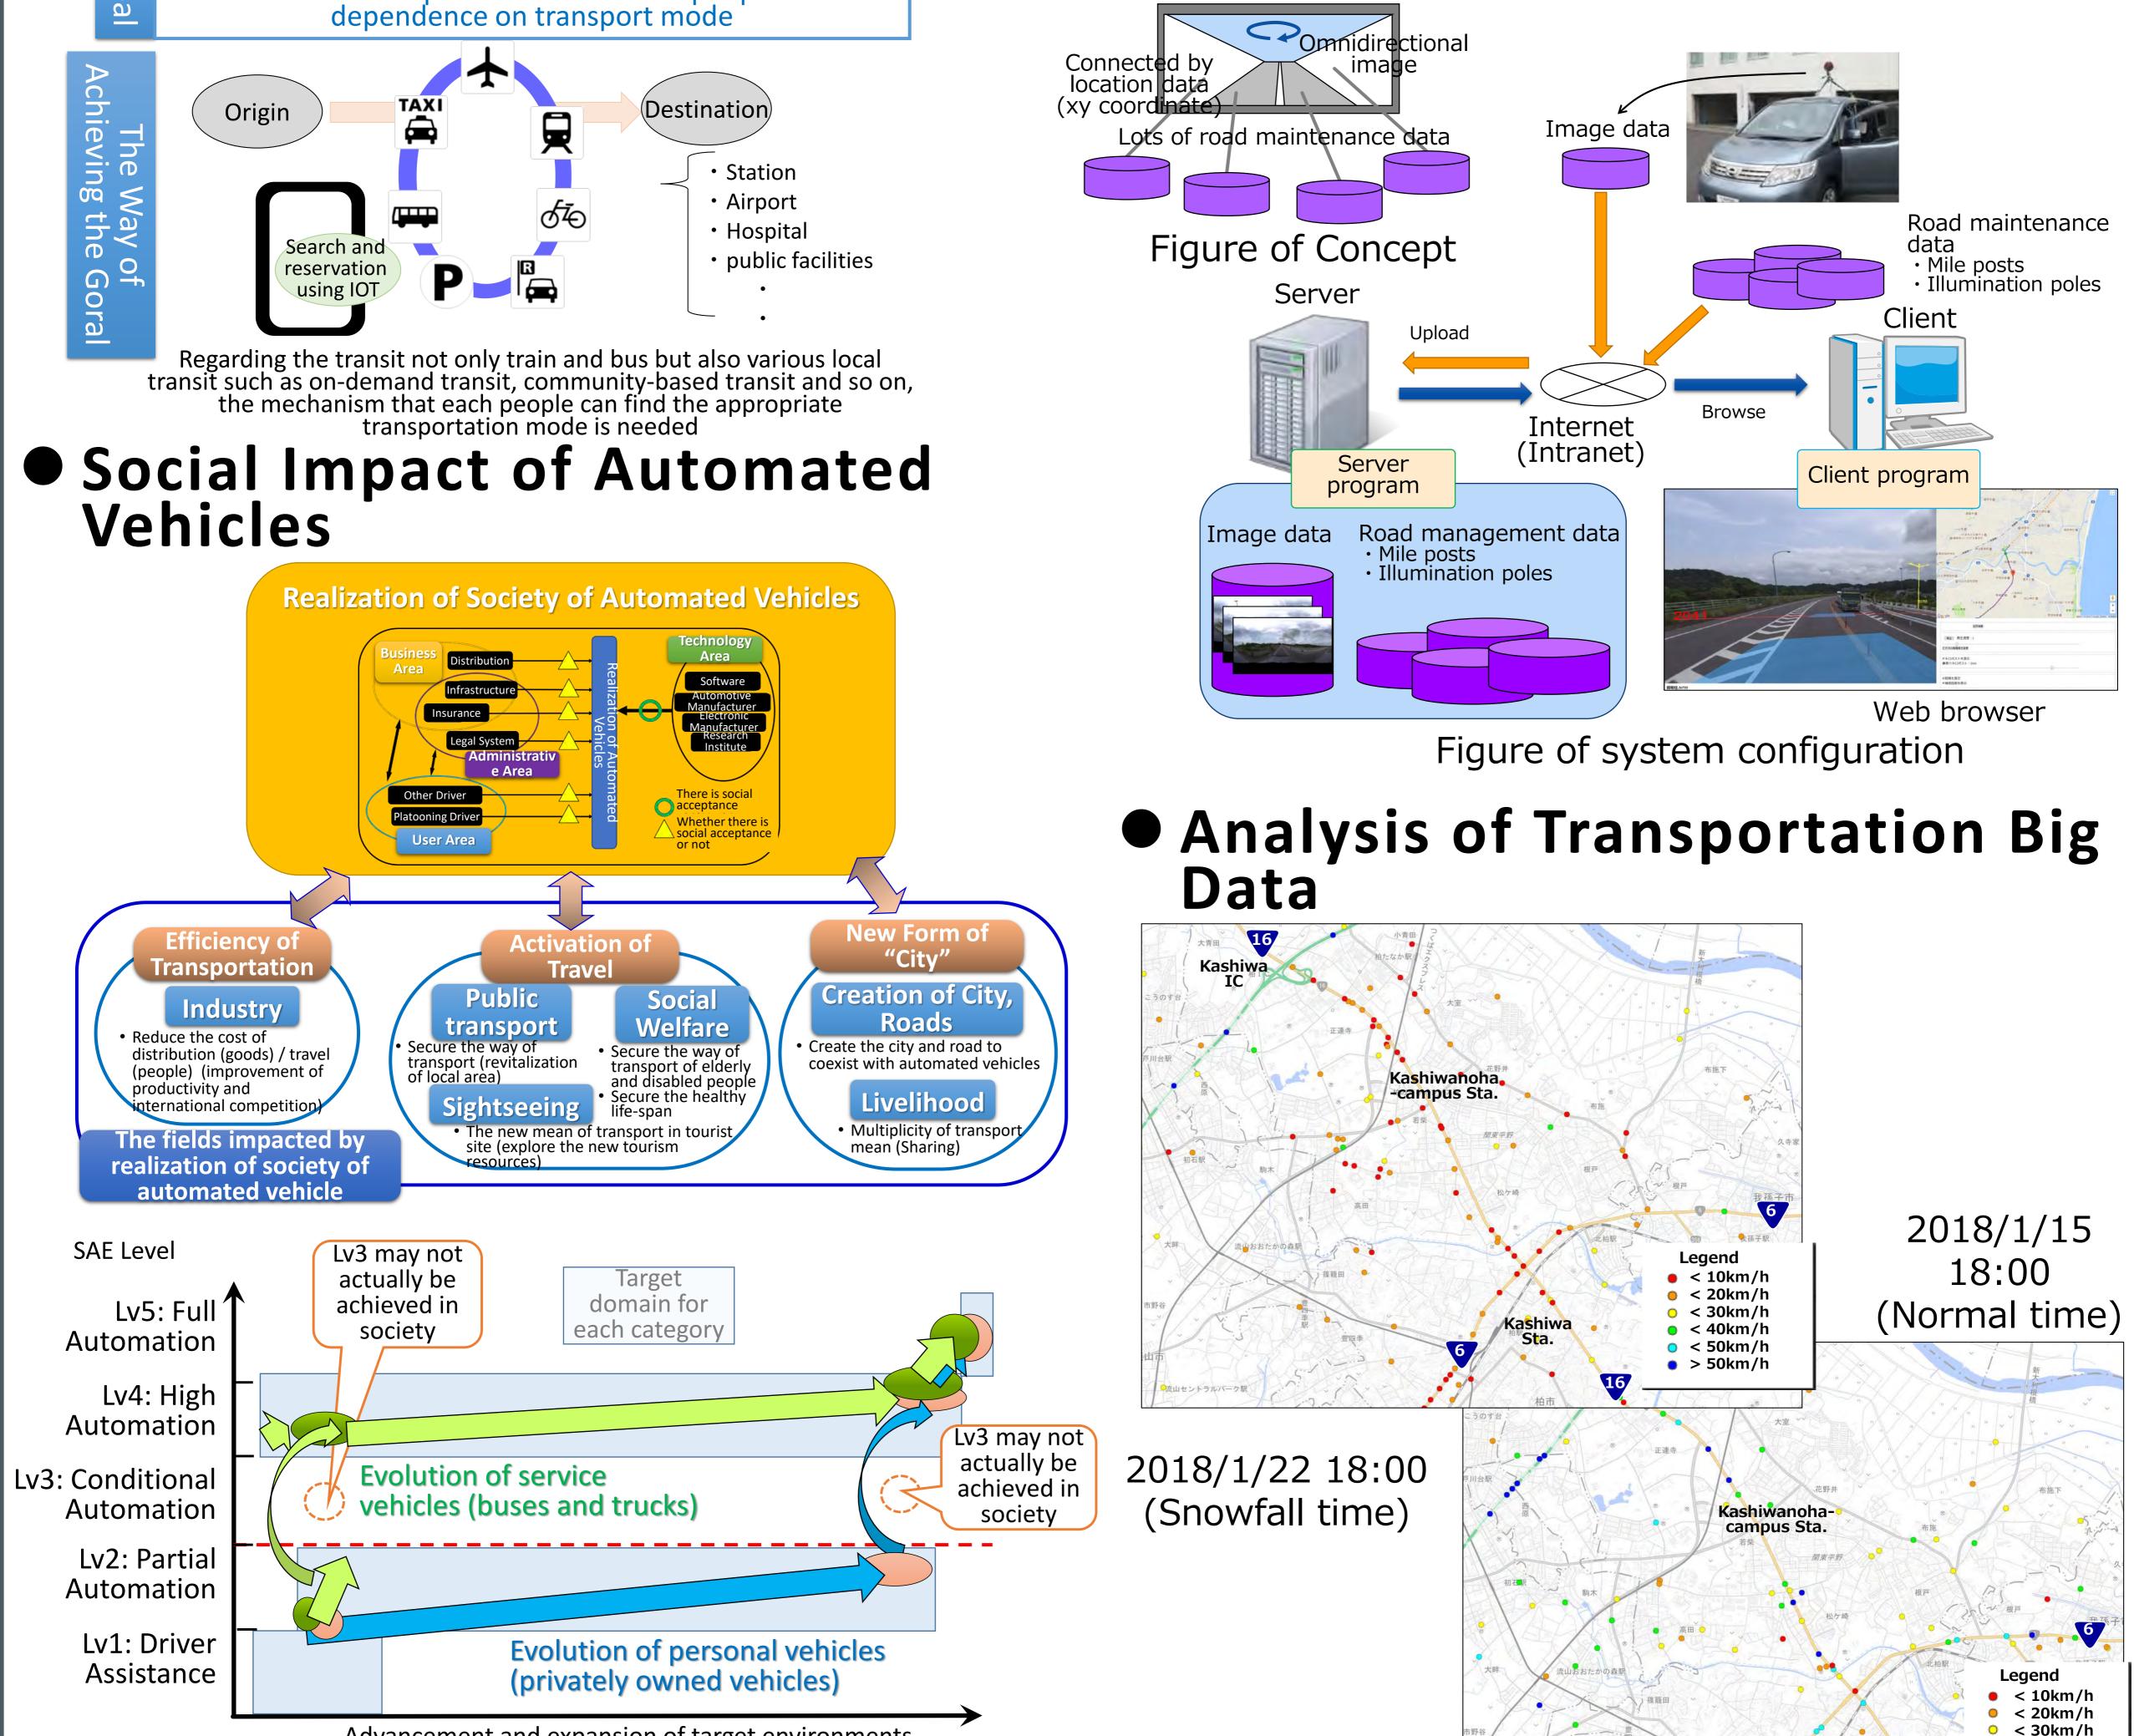

#### Provision of Information on **Multimodal Transportation**

Realize the society which supports safe, secure, comfort and seamless transportation for various people with no dependence on transport mode

# Vehicles

#### Utilization of Omnidirectional Video in Road Maintenance