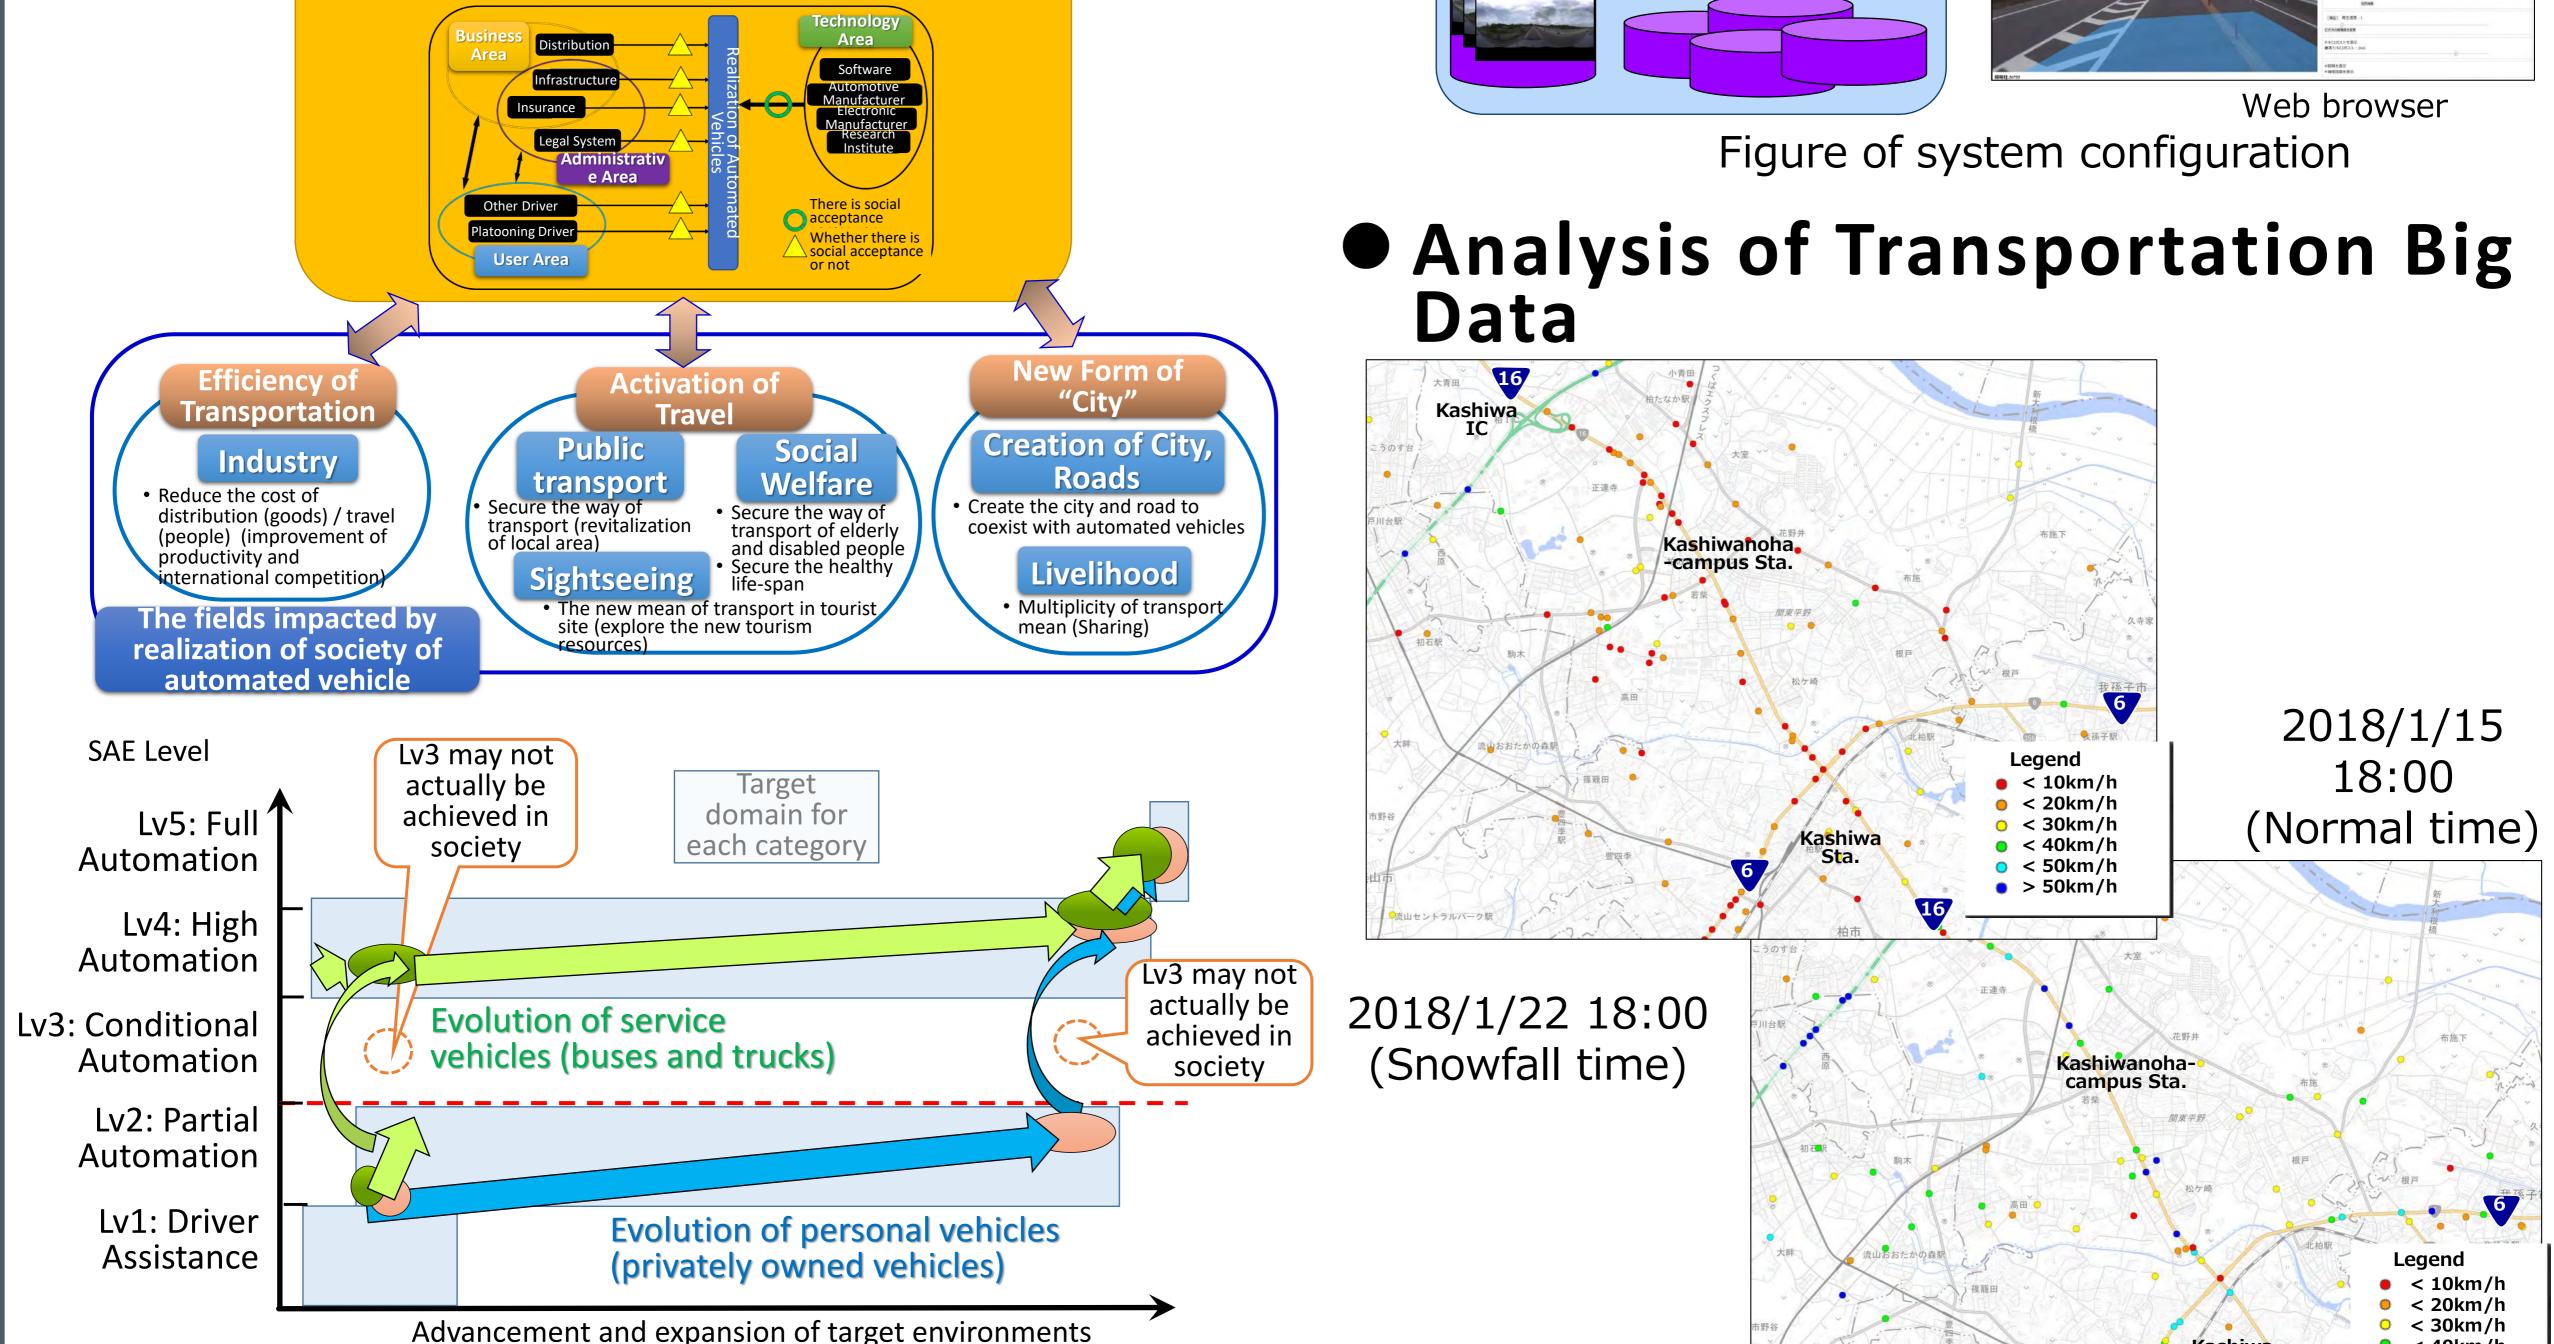

ilization and Implementation of ITS in Local Area



O

## SAKAI LAB.

## [Utilization and Implementation of ITS in Local Area]

Advanced Mobility Research Center (ITS Center)

Transportation Policy, Intelligent Transportation System (ITS)

Department of Civil Engineering, Graduate School of Engineering

### **Practical Research for Utilization and Implementation of Intelligent Transportation System in Local Area**

We are conducting the practical research activities on real field for implementing the technologies of intelligent transportation systems (ITS) in real world.

#### Provision of Information on **Multimodal Transportation**

Realize the society which supports safe, secure, comfort and seamless transportation for various people with no dependence on transport mode



# Vehicles



#### Utilization of Omnidirectional Video in Road Maintenance