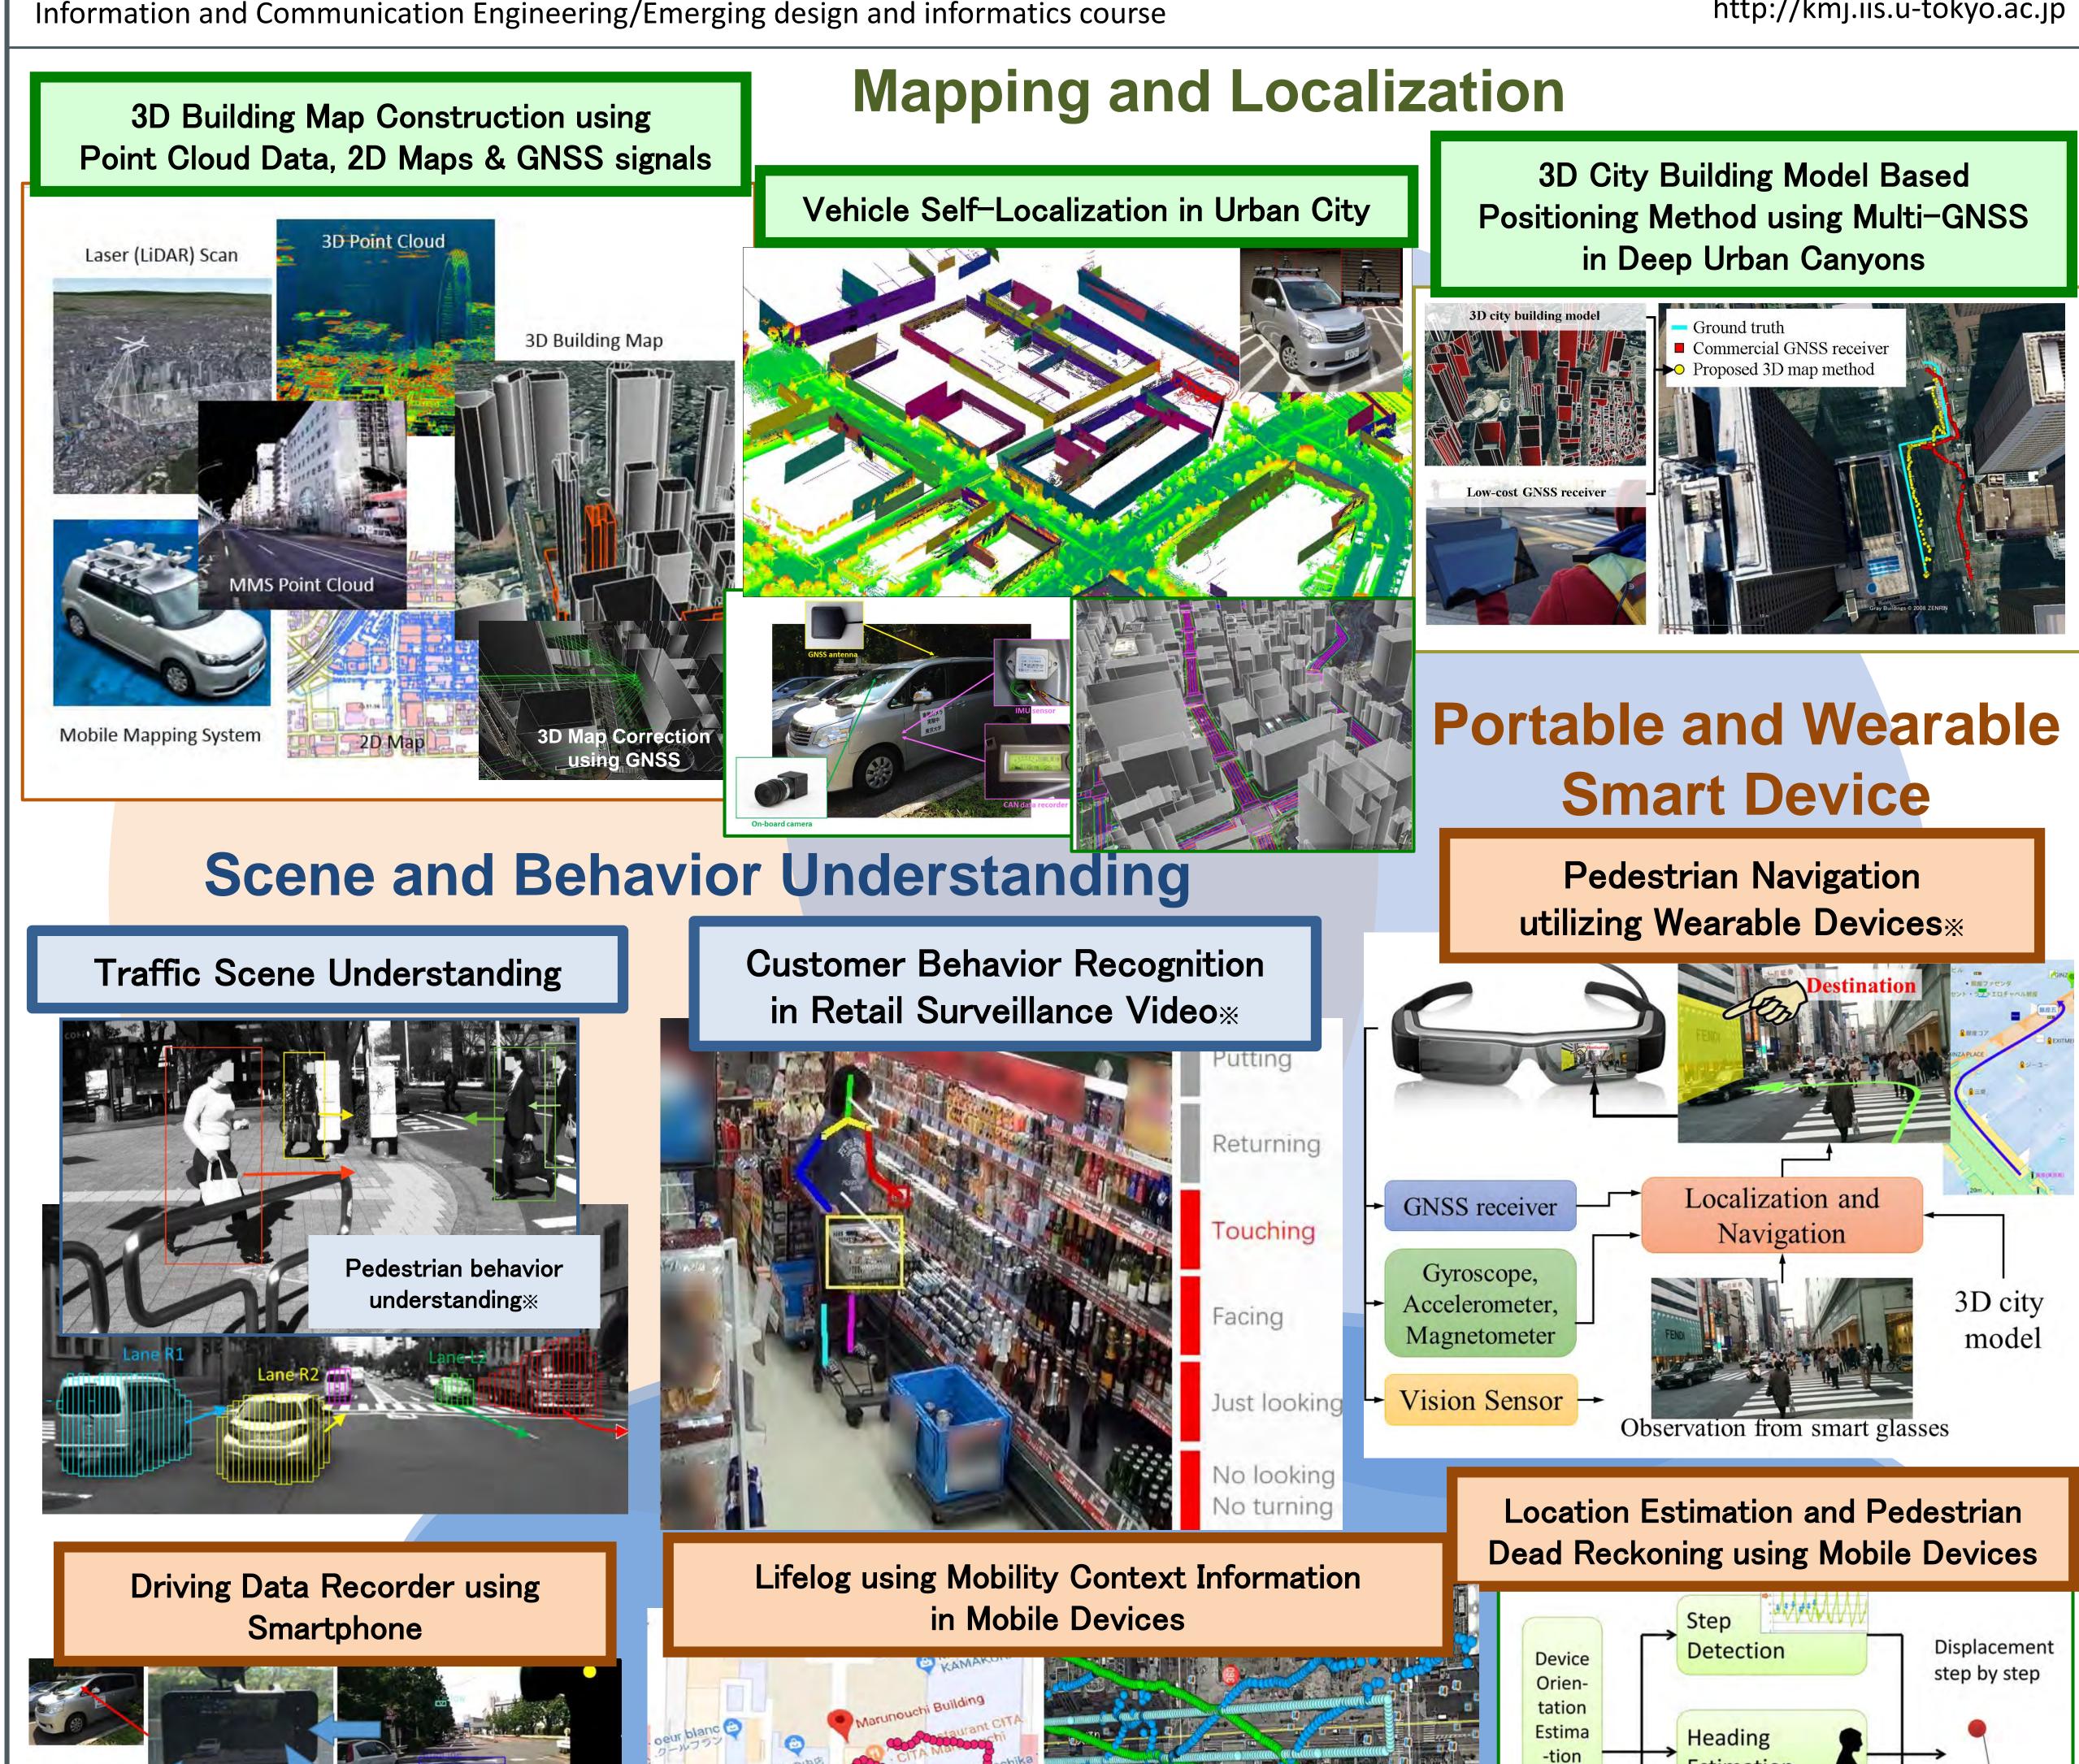

## [Integrated Research of Location Service]

Center for Socio-Global Informatics

Applied Multimedia Information Processing

Information and Communication Engineering/Emerging design and informatics course

http://kmj.iis.u-tokyo.ac.jp

The safety of people and vehicles • The realization of social security

Smartphone

In recent years, autonomous driving and Advanced Driving Assistant Systems (ADAS) attract lots of attention. We are developing Self-localization, Scene Understanding and 3D MAP technology, which are essential to autonomous driving and ADAS. In this way, we are intend to meet the social request that ensuring the safety of people and vehicles.