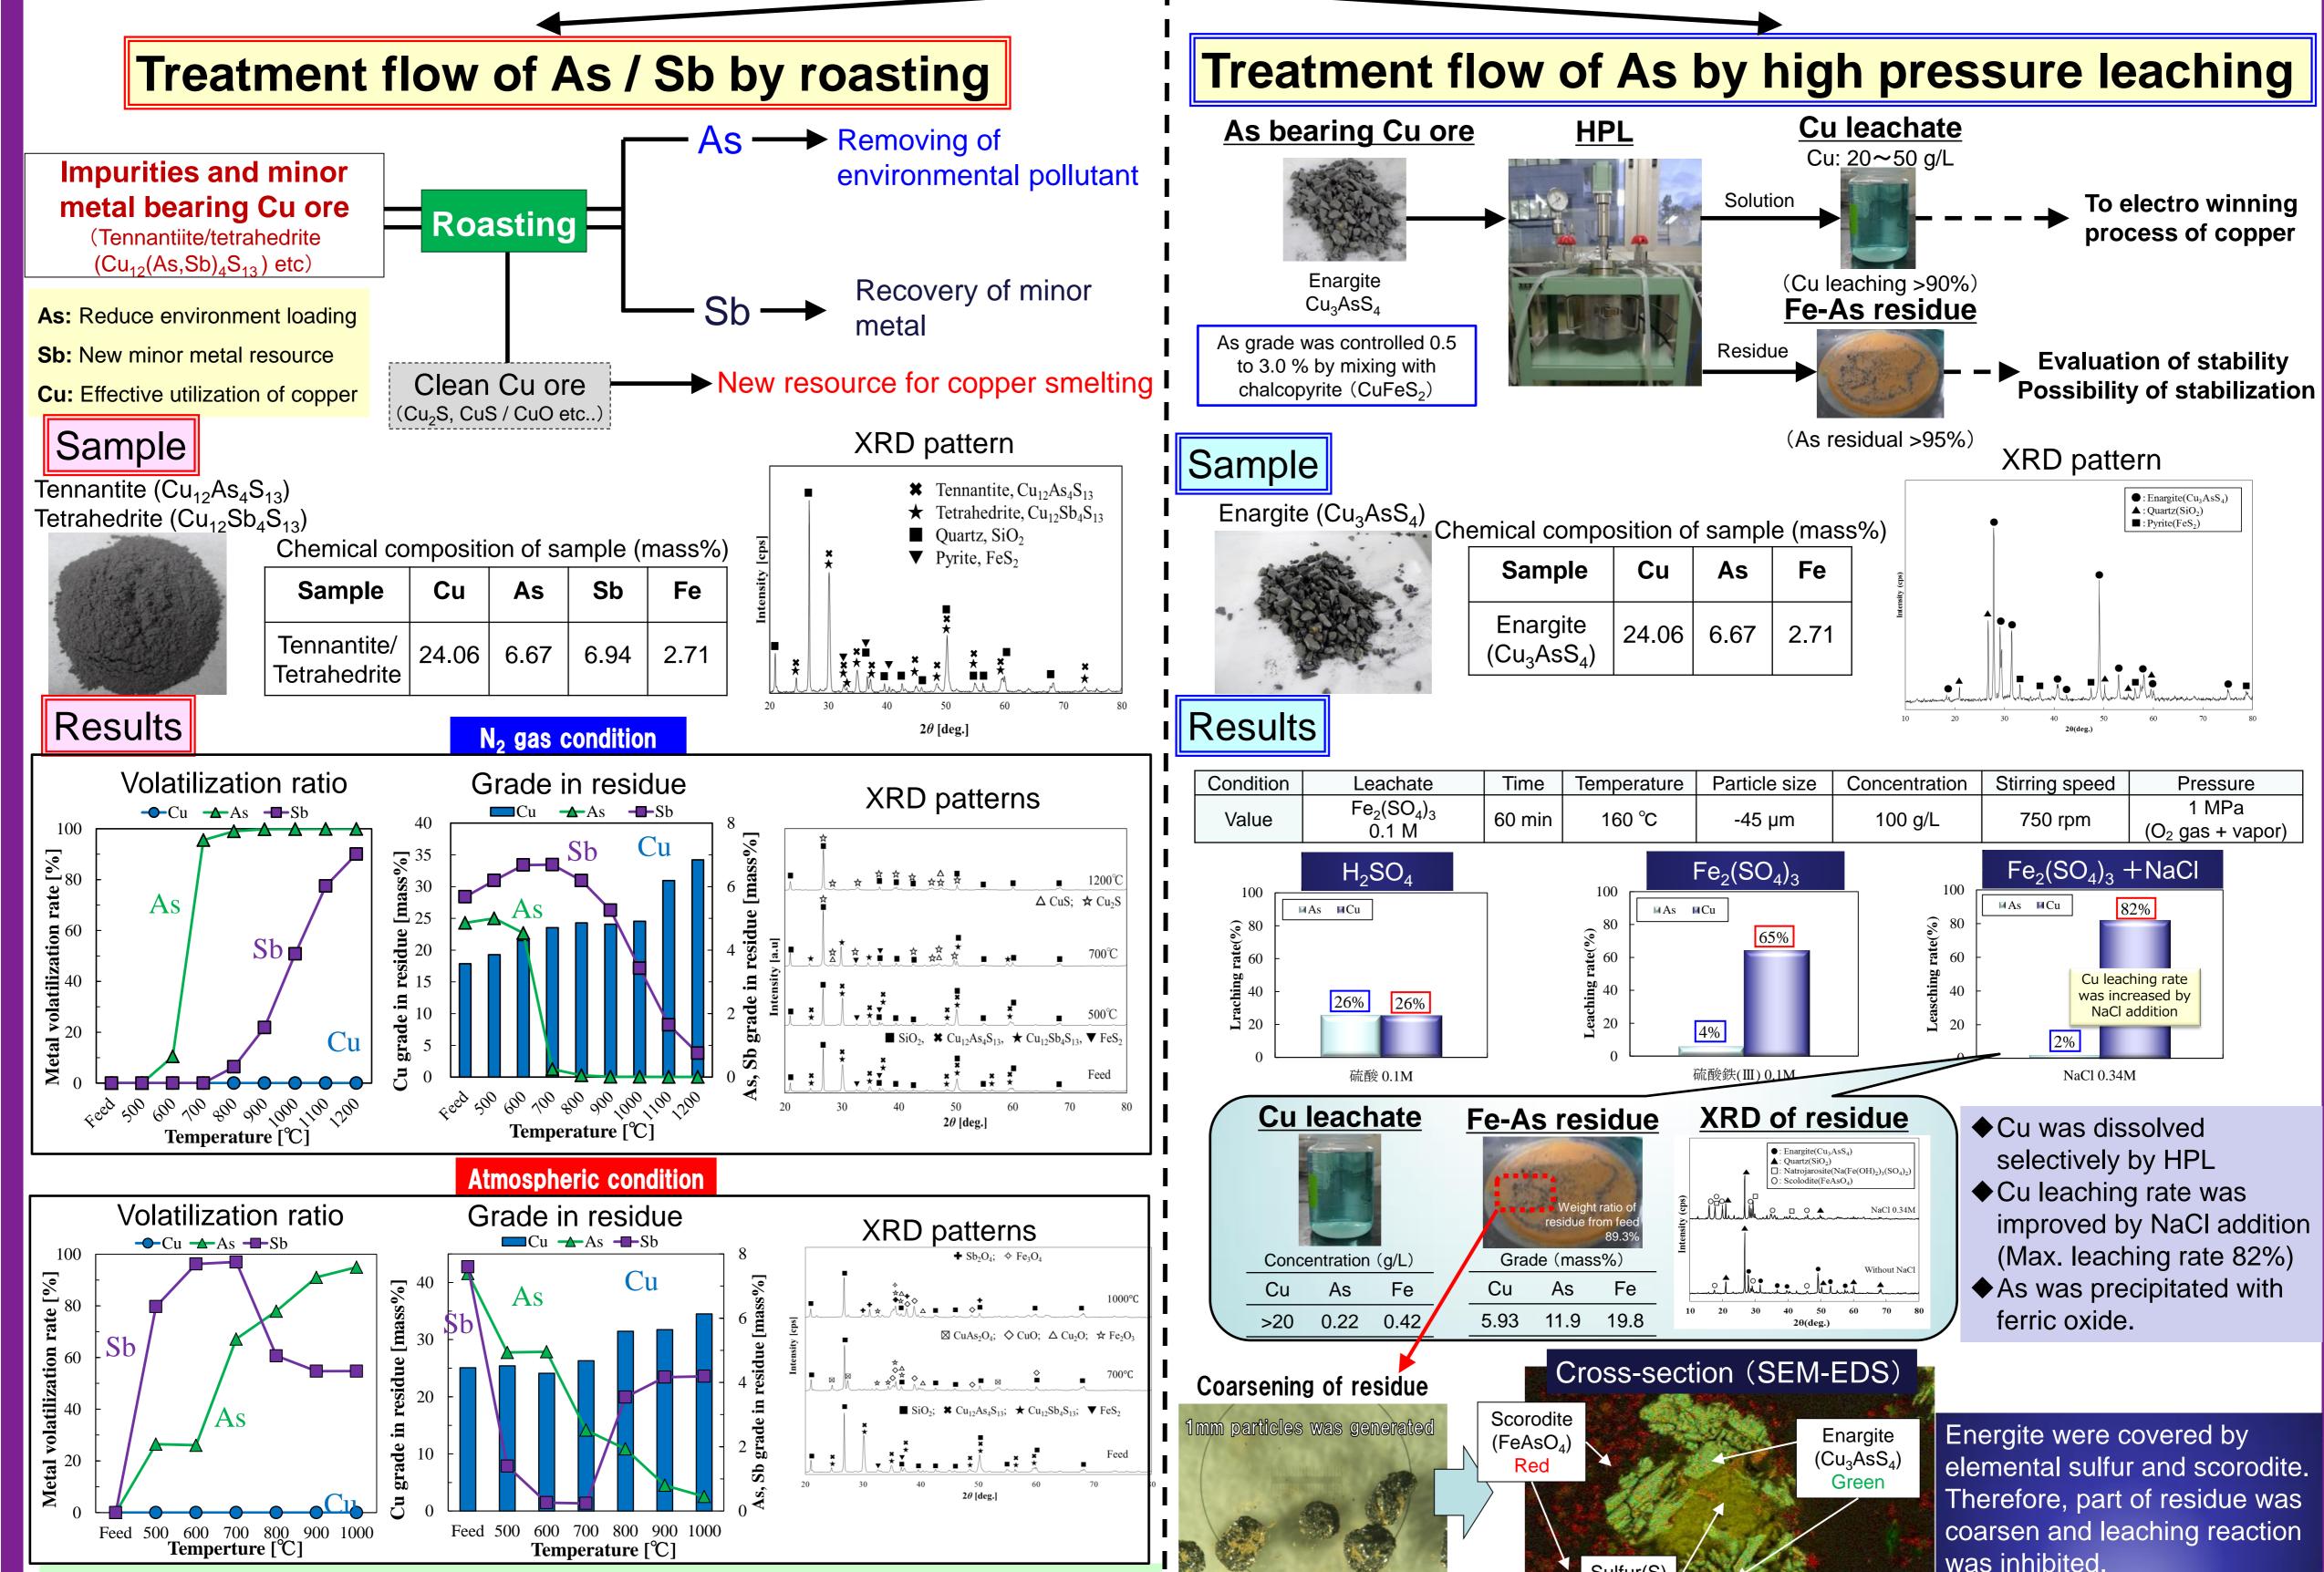

## **Development of treatment process for copper ore bearing impurities**

As and Sb were selectively separated by controlling the roasting temperature. Copper

content of the final residue (clean copper concentrate) was increased to more than 34 %

**Institute of Industrial Science** 

Sulfur(S) 25 µm S SI Cu Ft As Q 電子線像

was inhibited.