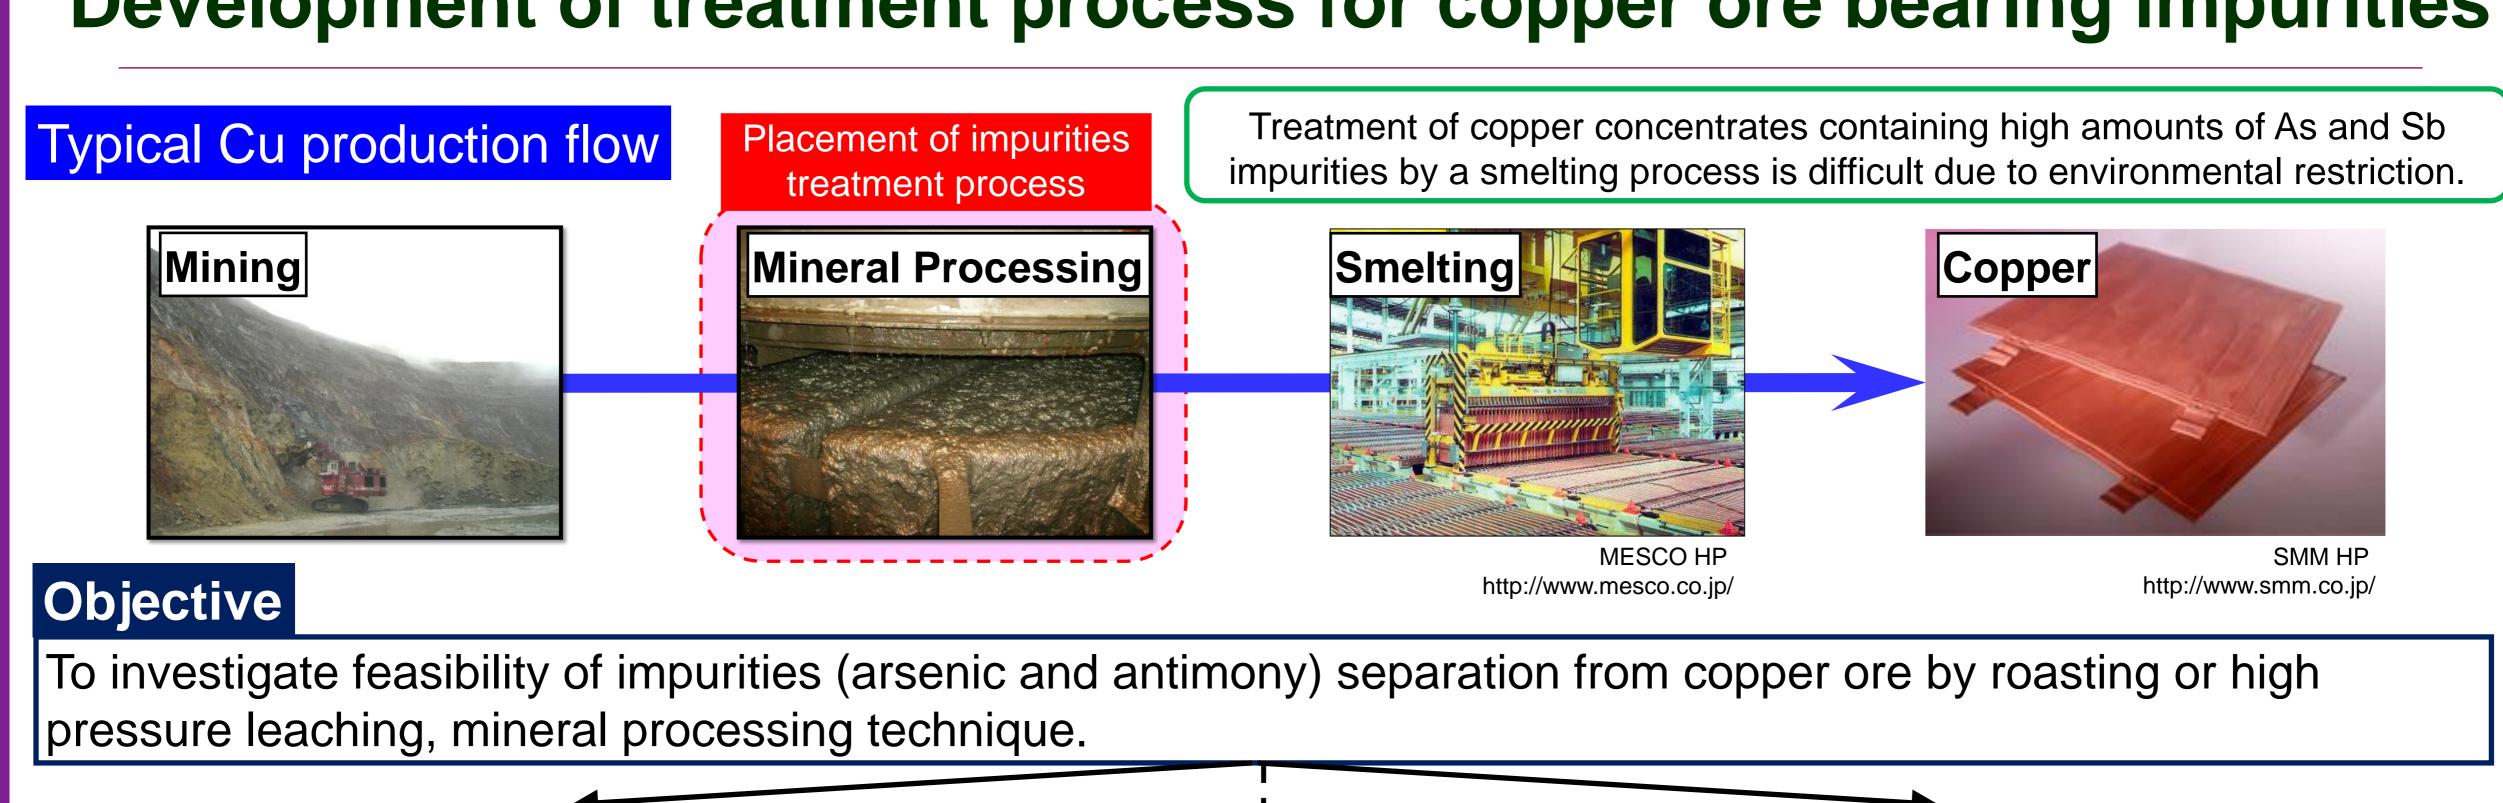

## **Development of treatment process for copper ore bearing impurities**

As and Sb were selectively separated by controlling the roasting temperature. Copper

content of the final residue (clean copper concentrate) was increased to more than 34 %