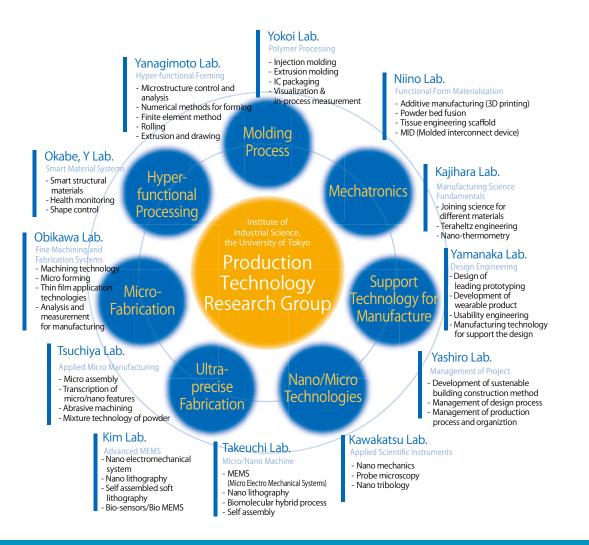

## Production Technology Research Group

## **Integration of Advanced Manufacturing Technologies**

Advanced material manufacturing, Plastic working, Micro-fabrication, Ultraprecision processing, et al.

This group was originally established in 1971 and mainly consists of about 10 professors of IIS working in the field of production technology. The group organizes technical visits to industry and national laboratories, domestic and international workshops, seminars etc. with the aim of promoting scientific collaboration among the members as well as joint-research with other organizations. The research group also maintains a joint-laboratory for exchange of new ideas and technologies.