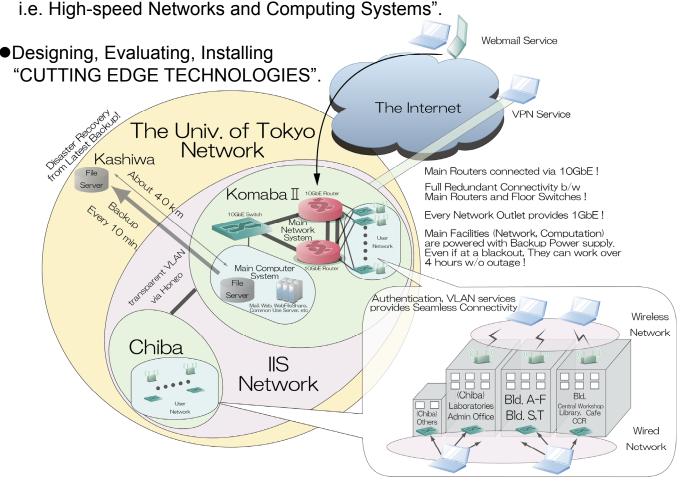

## Introduction to "IIS network facility" and "Computer Center systems"

Computer Center provides IIS Researchers with comfortable research environment such as,

Operating "RESEARCH INFRASTRUCTURE,
is Aligh around Naturalise and Computing Systems"

We also provide several optional services, ex) security enhanced services, such as firewall service, virus protection service, etc.

Detailed introduction will be held at Ce-204 (Server Room). Please visit us!