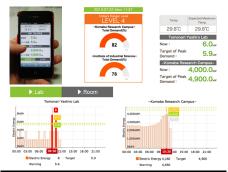

## Information Systems for a Sustainable Built Environment

Measuring, aggregating, and analyzing the functioning of buildings is the first step toward the sustainable operation and utilization of buildings. We will introduce information systems that are under development and trial according to these aims.