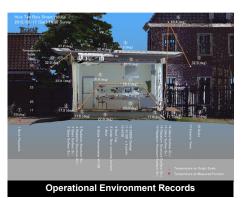

## YASHIRO LAB.

## Information Systems for a Sustainable Built Environment

**Department of Human and Social Systems** 

http://yashirolab.iis.u-tokyo.ac.jp/

Engineering/Architecture Interdisciplinary Information Studies Technology Management for Innovation

Management of Project

## Information Systems for a Sustainable Built Environment

Measuring, aggregating, and analyzing the functioning of buildings is the first step toward the sustainable operation and utilization of buildings. We will introduce information systems that are under development and trial according to these aims.



3D info for Facility Management













Genetic Algorithm & Operational Optimization