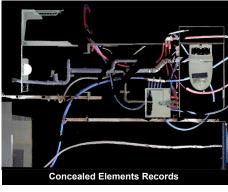

## YASHIRO LAB.

## Information Systems for a Sustainable Built Environment

**Department of Human and Social Systems** 

http://yashirolab.iis.u-tokyo.ac.jp/

Engineering/Architecture Interdisciplinary Information Studies Technology Management for Innovation

Management of Project

## Information Systems for a Sustainable Built Environment

Measuring, aggregating, and analyzing the functioning of buildings is the first step toward the sustainable operation and utilization of buildings. We will introduce information systems that are under development and trial according to these aims.



3D info for Facility Management













Genetic Algorithm & Operational Optimization