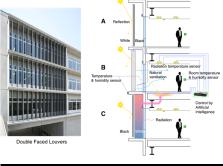

## Information Systems for a Sustainable Built Environment

Measuring, aggregating, and analyzing the functioning of buildings is the first step toward the sustainable operation and utilization of buildings. We will introduce information systems that are under development and trial according to these aims.