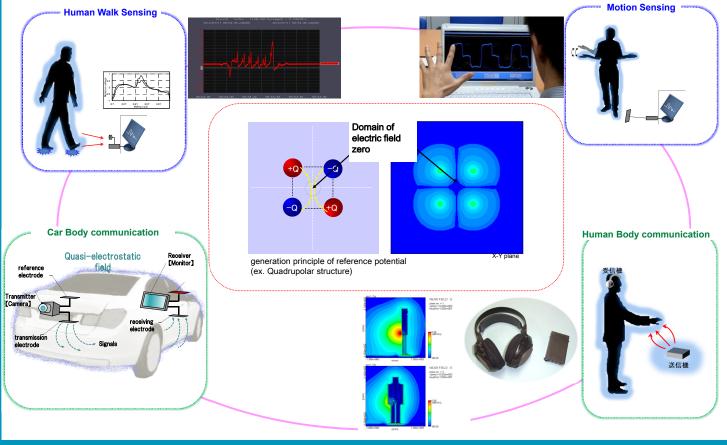

## The leading-edge trend of Quasi-electrostatic field

For the human movement behavior and the activity more richly, it is hoped to develop the technology innovatively concerning the monitoring and the sensing of the man biological and sensibility information and the technology regarding to the provision of information and evaluation. In this laboratory, we study the application to the mobile society mainly, it pays attention to the field science expected from various viewpoints.

### The main topics of research

- Mobility communication and sensing, applying Quasi-electrostatic field
- Technology of Multipole electric-field control
- Development of "Smart Reference" use of Multipole Electrode Structure
- Quasi-electrostatic field sensing by using the technology of laser light assistance photoexcitation